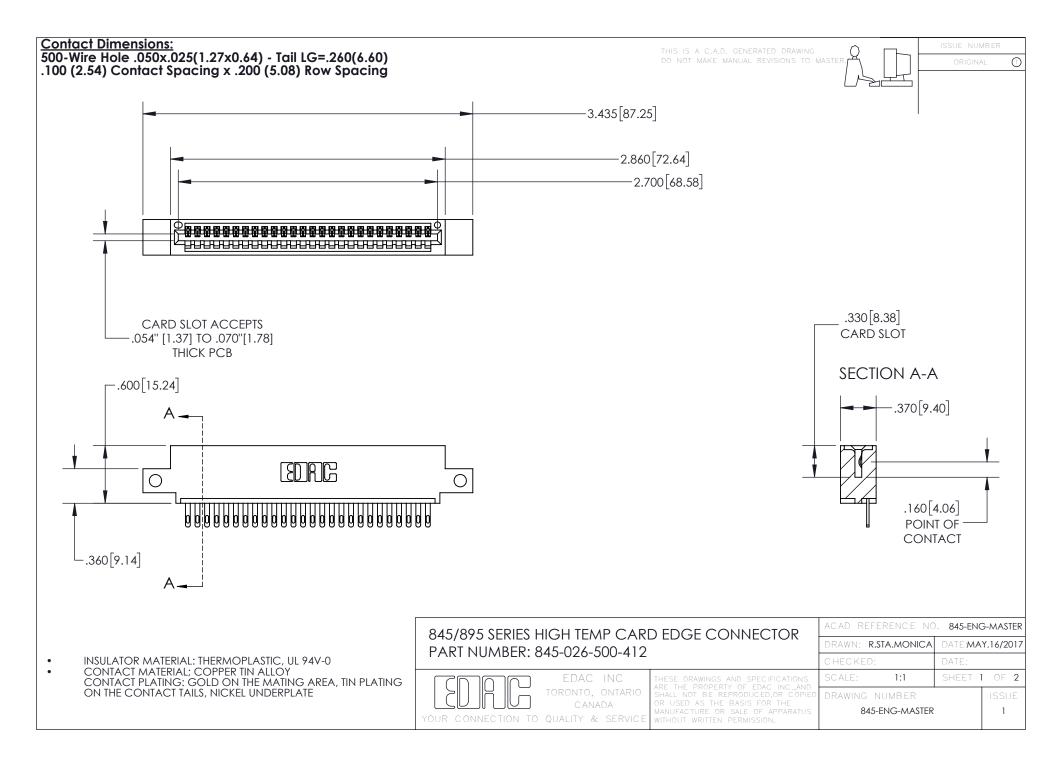

- INSULATOR MATERIAL: THERMOPLASTIC POLYESTER, UL 94V-0 DAP MATERIAL AVAILABLE UPON REQUEST
- CONTACT MATERIAL; COPPER ALLOY

CONTACT PLATING: GOLD ON THE MATING AREA, TIN PLATING ON THE CONTACT TAILS, NICKEL UNDERPLATE

## 845/895 SERIES HIGH TEMP CARD EDGE CONNECTOR CONTACT CODE 555,556,558,559,560 DIMENSIONS

YOUR CONNECTION TO QUALITY & SERVICE

|   | ACAD REFERENCE NO. 845-ENG-MASTER |                  |
|---|-----------------------------------|------------------|
|   | DRAWN: R.STA.MONICA               | DATE:MAY.16/2017 |
|   | CHECKED:                          | DATE:            |
| D | SCALE: 1:1                        | SHEET 2 OF 2     |
|   | DRAWING NUMBER                    | ISSUE            |

845-ENG-MASTER