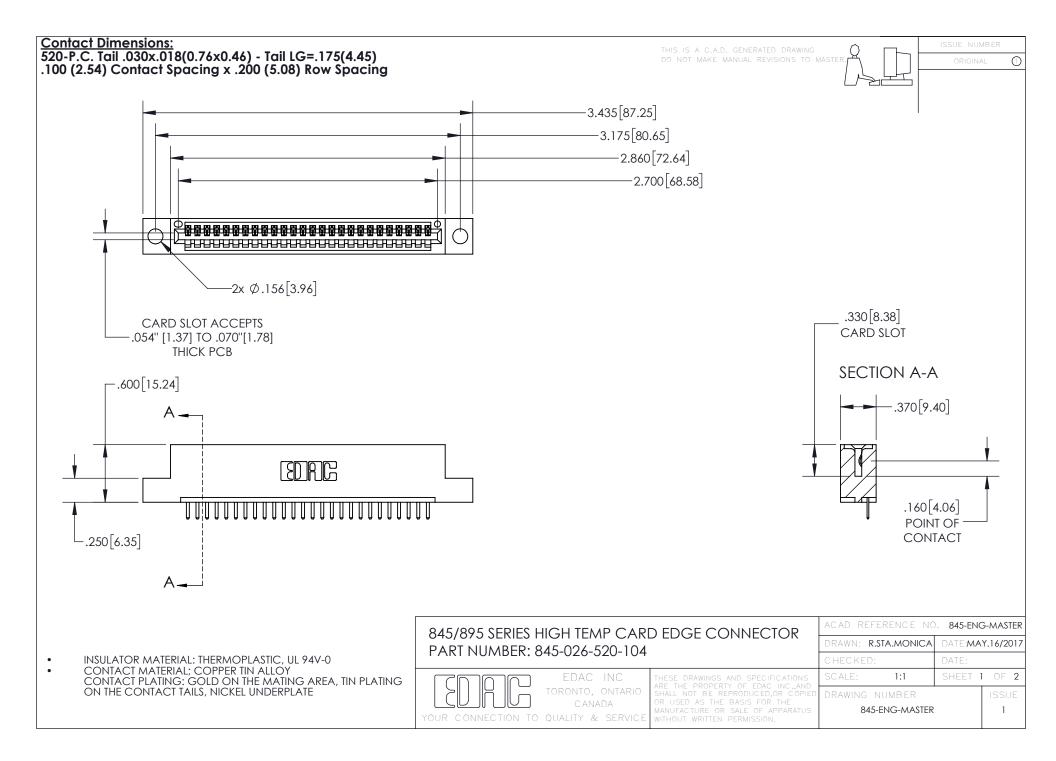

- INSULATOR MATERIAL: THERMOPLASTIC POLYESTER, UL 94V-0 DAP MATERIAL AVAILABLE UPON REQUEST
- CONTACT MATERIAL; COPPER ALLOY

CONTACT PLATING: GOLD ON THE MATING AREA, TIN PLATING ON THE CONTACT TAILS, NICKEL UNDERPLATE