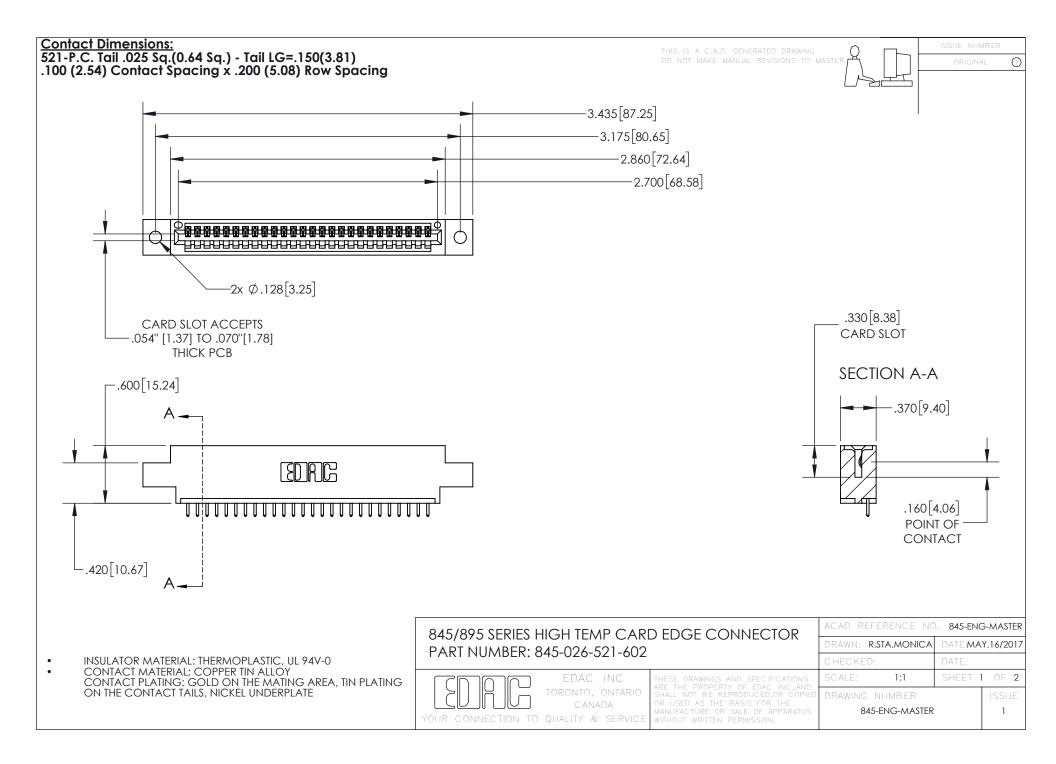

- INSULATOR MATERIAL: THERMOPLASTIC POLYESTER, UL 94V-0 DAP MATERIAL AVAILABLE UPON REQUEST
- CONTACT MATERIAL; COPPER ALLOY

CONTACT PLATING: GOLD ON THE MATING AREA, TIN PLATING ON THE CONTACT TAILS, NICKEL UNDERPLATE