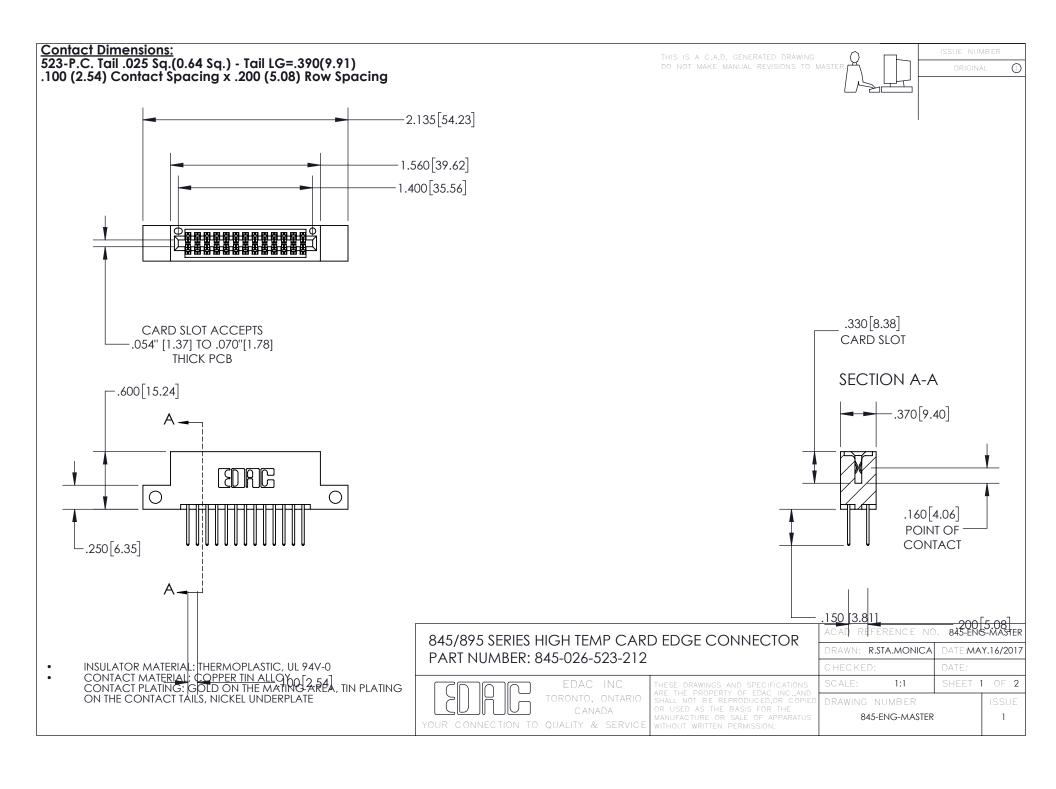

INSULATOR MATERIAL: THERMOPLASTIC POLYESTER, UL 94V-0 DAP MATERIAL AVAILABLE UPON REQUEST

CONTACT MATERIAL; COPPER ALLOY CONTACT PLATING: GOLD ON THE MATING AREA, TIN PLATING ON THE CONTACT TAILS, NICKEL UNDERPLATE