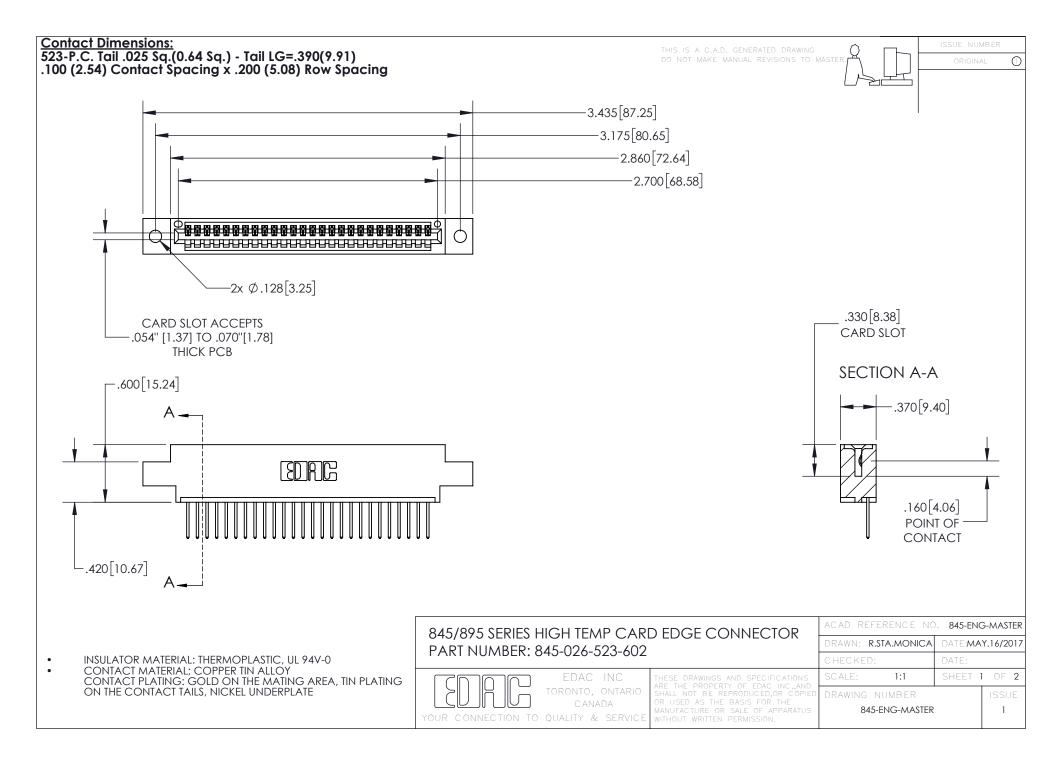

## 845/895 SERIES HIGH TEMP CARD EDGE CONNECTOR CONTACT CODE 555,556,558,559,560 DIMENSIONS

YOUR CONNECTION TO QUALITY & SERVICE

|   | ACAD REFERENCE NO. 845-ENG-MASTER |                  |
|---|-----------------------------------|------------------|
|   | DRAWN: R.STA.MONICA               | DATE:MAY.16/2017 |
|   | CHECKED:                          | DATE:            |
| D | SCALE: 1:1                        | SHEET 2 OF 2     |
|   | DRAWING NUMBER                    | ISSUE            |