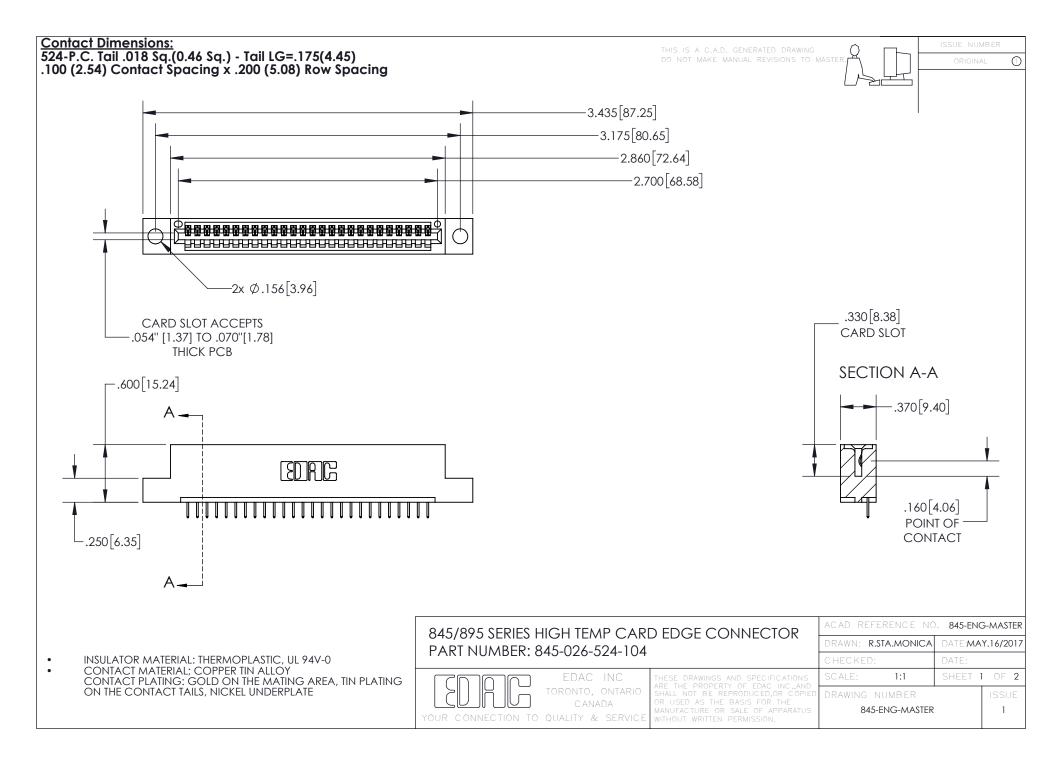

- INSULATOR MATERIAL: THERMOPLASTIC POLYESTER, UL 94V-0 DAP MATERIAL AVAILABLE UPON REQUEST
- CONTACT MATERIAL; COPPER ALLOY

CONTACT PLATING: GOLD ON THE MATING AREA, TIN PLATING ON THE CONTACT TAILS, NICKEL UNDERPLATE

## 845/895 SERIES HIGH TEMP CARD EDGE CONNECTOR CONTACT CODE 555,556,558,559,560 DIMENSIONS

YOUR CONNECTION TO QUALITY & SERVICE

|   | ACAD REFERENCE NO. 845-ENG-MASTER |                  |
|---|-----------------------------------|------------------|
|   | DRAWN: R.STA.MONICA               | DATE:MAY.16/2017 |
|   | CHECKED:                          | DATE:            |
| D | SCALE: 1:1                        | SHEET 2 OF 2     |
|   | DRAWING NUMBER                    | ISSUE            |

845-ENG-MASTER