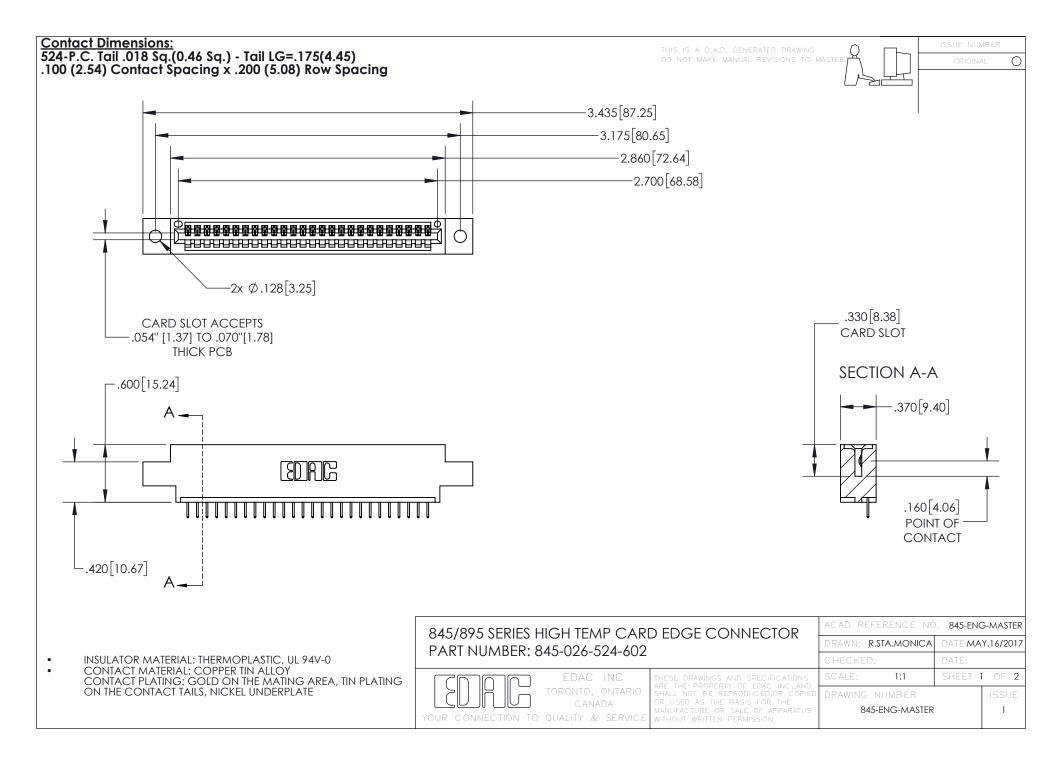

- INSULATOR MATERIAL: THERMOPLASTIC POLYESTER, UL 94V-0 DAP MATERIAL AVAILABLE UPON REQUEST
- CONTACT MATERIAL; COPPER ALLOY

CONTACT PLATING: GOLD ON THE MATING AREA, TIN PLATING ON THE CONTACT TAILS, NICKEL UNDERPLATE

## 845/895 SERIES HIGH TEMP CARD EDGE CONNECTOR CONTACT CODE 555,556,558,559,560 DIMENSIONS

YOUR CONNECTION TO QUALITY & SERVICE

|   | ACAD REFERENCE NO. 845-ENG-MASTER |                  |
|---|-----------------------------------|------------------|
|   | DRAWN: R.STA.MONICA               | DATE:MAY.16/2017 |
|   | CHECKED:                          | DATE:            |
| D | SCALE: 1:1                        | SHEET 2 OF 2     |
|   | DRAWING NUMBER                    | ISSUE            |

845-ENG-MASTER