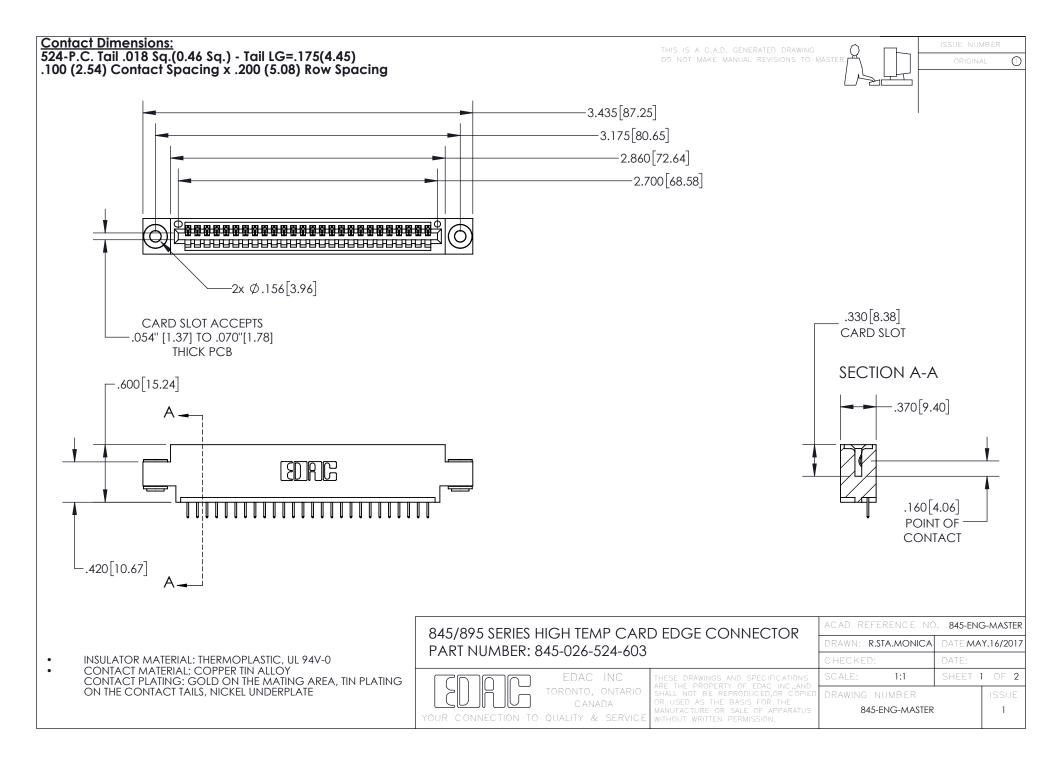

- INSULATOR MATERIAL: THERMOPLASTIC POLYESTER, UL 94V-0 DAP MATERIAL AVAILABLE UPON REQUEST
- CONTACT MATERIAL; COPPER ALLOY

CONTACT PLATING: GOLD ON THE MATING AREA, TIN PLATING ON THE CONTACT TAILS, NICKEL UNDERPLATE