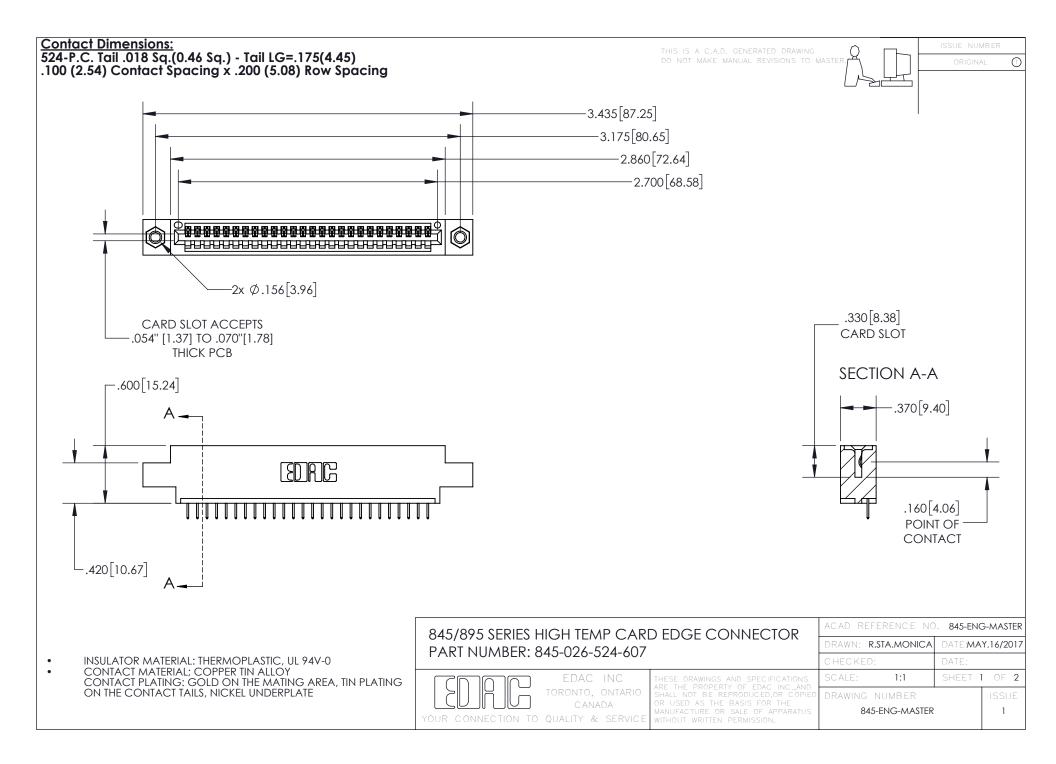

- INSULATOR MATERIAL: THERMOPLASTIC POLYESTER, UL 94V-0 DAP MATERIAL AVAILABLE UPON REQUEST
- CONTACT MATERIAL; COPPER ALLOY

CONTACT PLATING: GOLD ON THE MATING AREA, TIN PLATING ON THE CONTACT TAILS, NICKEL UNDERPLATE