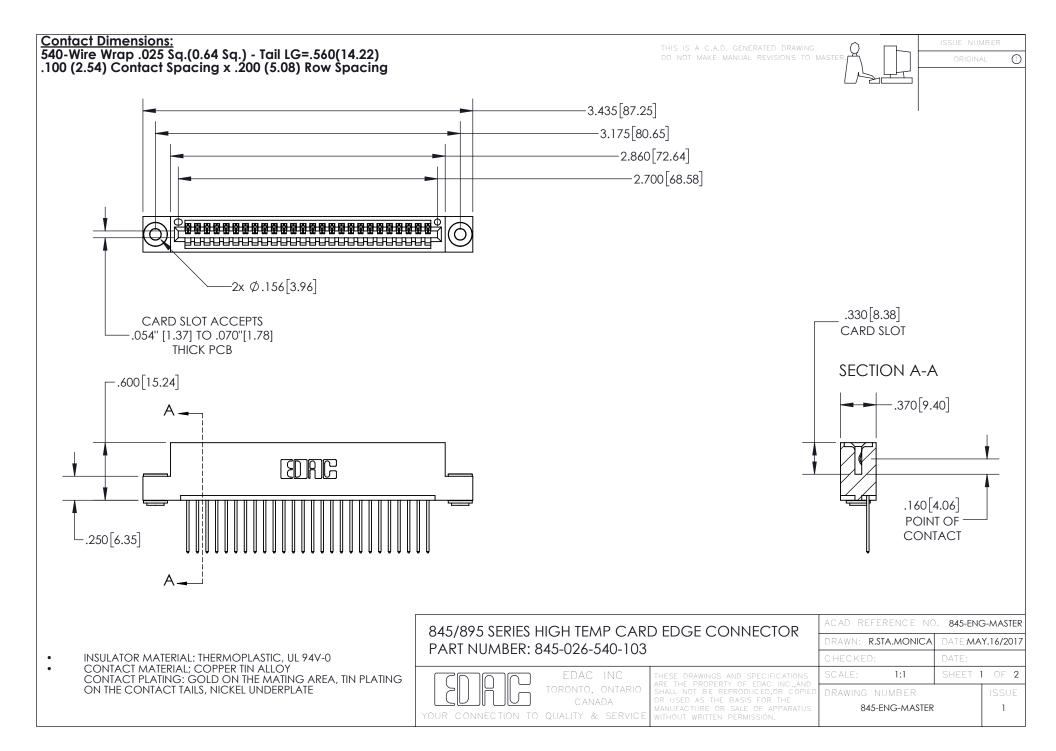

- INSULATOR MATERIAL: THERMOPLASTIC POLYESTER, UL 94V-0 DAP MATERIAL AVAILABLE UPON REQUEST
- CONTACT MATERIAL; COPPER ALLOY

CONTACT PLATING: GOLD ON THE MATING AREA, TIN PLATING ON THE CONTACT TAILS, NICKEL UNDERPLATE