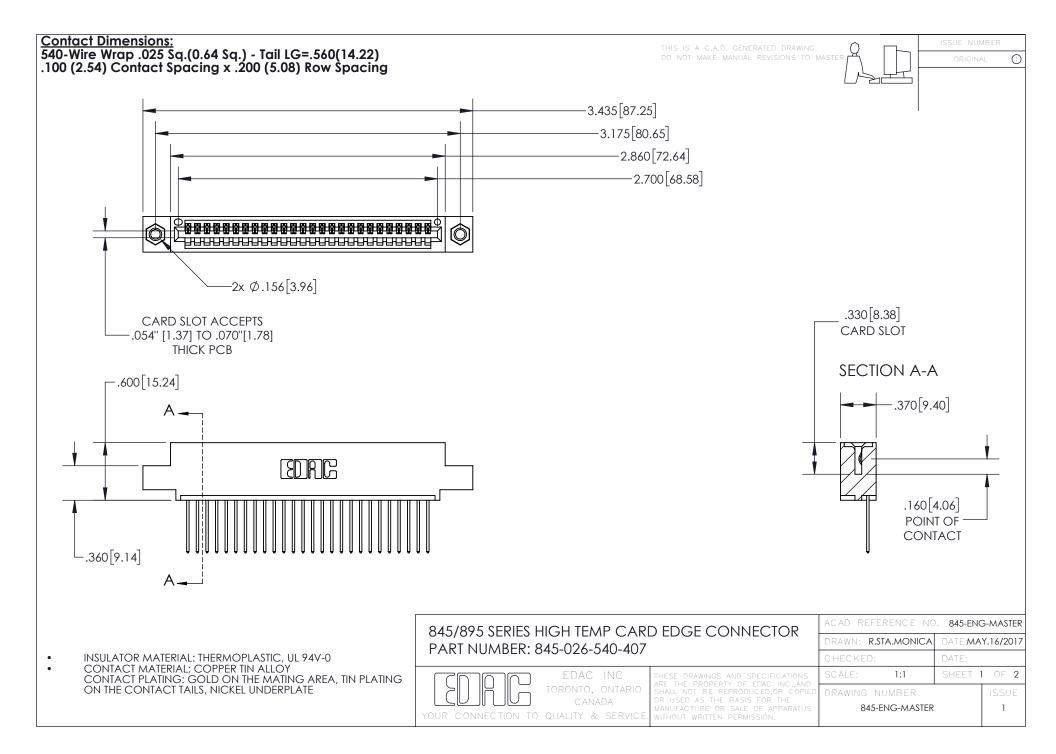

- INSULATOR MATERIAL: THERMOPLASTIC POLYESTER, UL 94V-0 DAP MATERIAL AVAILABLE UPON REQUEST
- CONTACT MATERIAL; COPPER ALLOY

CONTACT PLATING: GOLD ON THE MATING AREA, TIN PLATING ON THE CONTACT TAILS, NICKEL UNDERPLATE

## 845/895 SERIES HIGH TEMP CARD EDGE CONNECTOR CONTACT CODE 555,556,558,559,560 DIMENSIONS

YOUR CONNECTION TO QUALITY & SERVICE

|   | ACAD REFERENCE NO. 845-ENG-MASTER |                  |
|---|-----------------------------------|------------------|
|   | DRAWN: R.STA.MONICA               | DATE:MAY.16/2017 |
|   | CHECKED:                          | DATE:            |
| D | SCALE: 1:1                        | SHEET 2 OF 2     |
|   | DRAWING NUMBER                    | ISSUE            |

845-ENG-MASTER