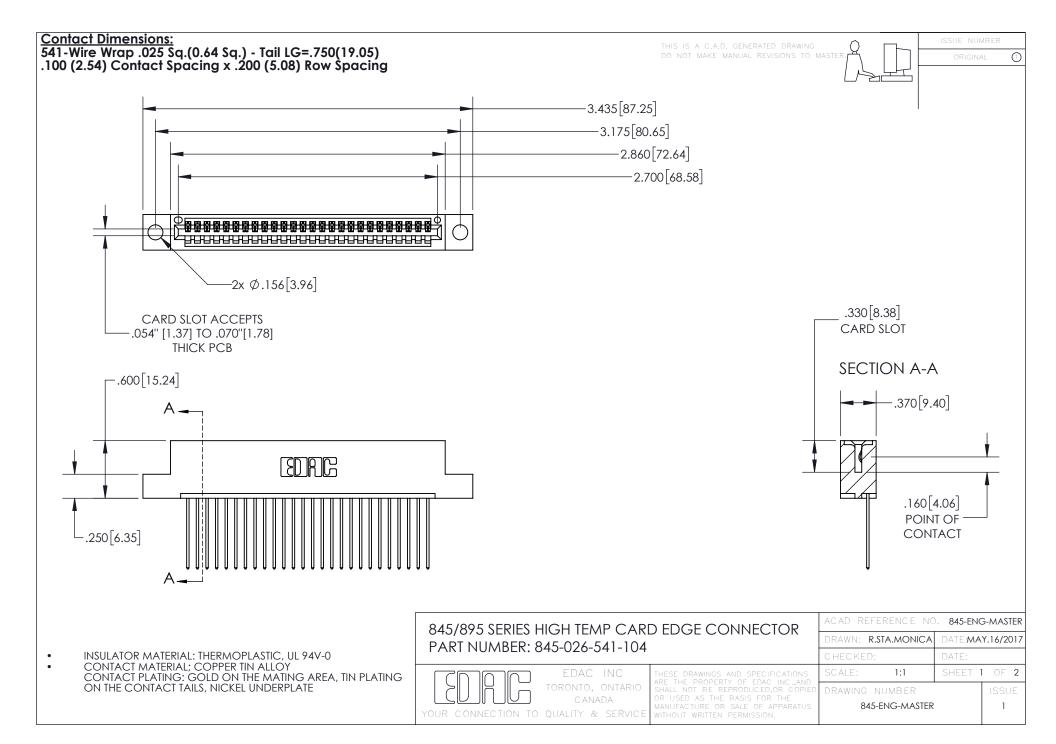

- INSULATOR MATERIAL: THERMOPLASTIC POLYESTER, UL 94V-0 DAP MATERIAL AVAILABLE UPON REQUEST
- CONTACT MATERIAL; COPPER ALLOY

CONTACT PLATING: GOLD ON THE MATING AREA, TIN PLATING ON THE CONTACT TAILS, NICKEL UNDERPLATE

## 845/895 SERIES HIGH TEMP CARD EDGE CONNECTOR CONTACT CODE 555,556,558,559,560 DIMENSIONS

YOUR CONNECTION TO QUALITY & SERVICE

|   | ACAD REFERENCE NO. 845-ENG-MASTER |                  |
|---|-----------------------------------|------------------|
|   | DRAWN: R.STA.MONICA               | DATE:MAY.16/2017 |
|   | CHECKED:                          | DATE:            |
| D | SCALE: 1:1                        | SHEET 2 OF 2     |
|   | DRAWING NUMBER                    | ISSUE            |

845-ENG-MASTER