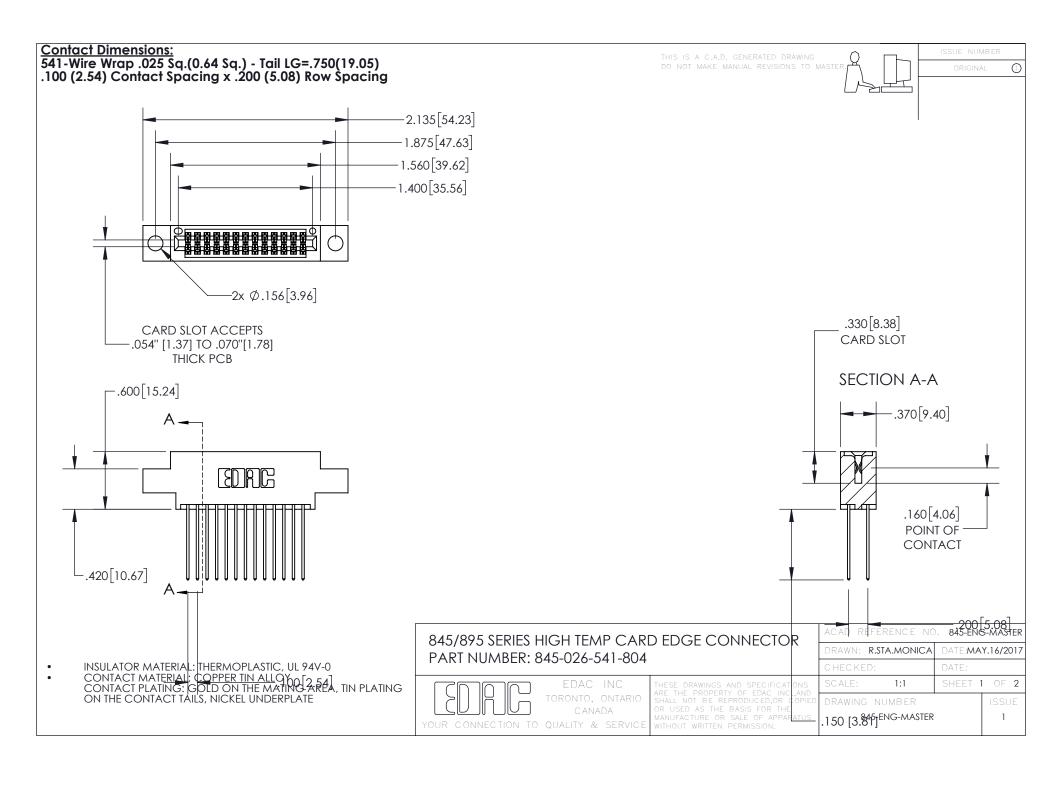

INSULATOR MATERIAL: THERMOPLASTIC POLYESTER, UL 94V-0 DAP MATERIAL AVAILABLE UPON REQUEST

CONTACT MATERIAL; COPPER ALLOY CONTACT PLATING: GOLD ON THE MATING AREA, TIN PLATING ON THE CONTACT TAILS, NICKEL UNDERPLATE

## 845/895 SERIES HIGH TEMP CARD EDGE CONNECTOR CONTACT CODE 555,556,558,559,560 DIMENSIONS

YOUR CONNECTION TO QUALITY & SERVICE

|      | ACAD REFERENCE NO. 845-ENG-MASTER |                          |
|------|-----------------------------------|--------------------------|
|      | DRAWN: R.STA.MONICA               | DATE: <b>MAY.16/2017</b> |
|      | CHECKED:                          | DATE:                    |
| D ED | SCALE: 1:1                        | SHEET 2 OF 2             |
|      | DRAWING NUMBER                    | ISSUE                    |

845-ENG-MASTER