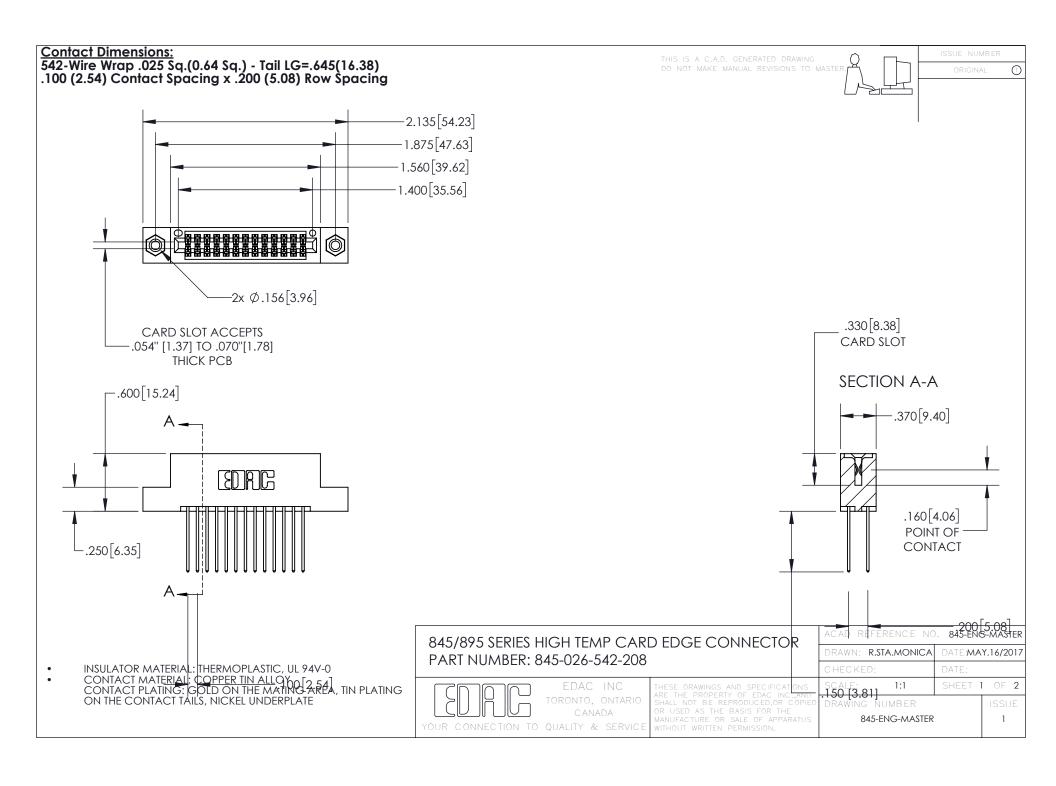

INSULATOR MATERIAL: THERMOPLASTIC POLYESTER, UL 94V-0 DAP MATERIAL AVAILABLE UPON REQUEST

CONTACT MATERIAL; COPPER ALLOY CONTACT PLATING: GOLD ON THE MATING AREA, TIN PLATING ON THE CONTACT TAILS, NICKEL UNDERPLATE