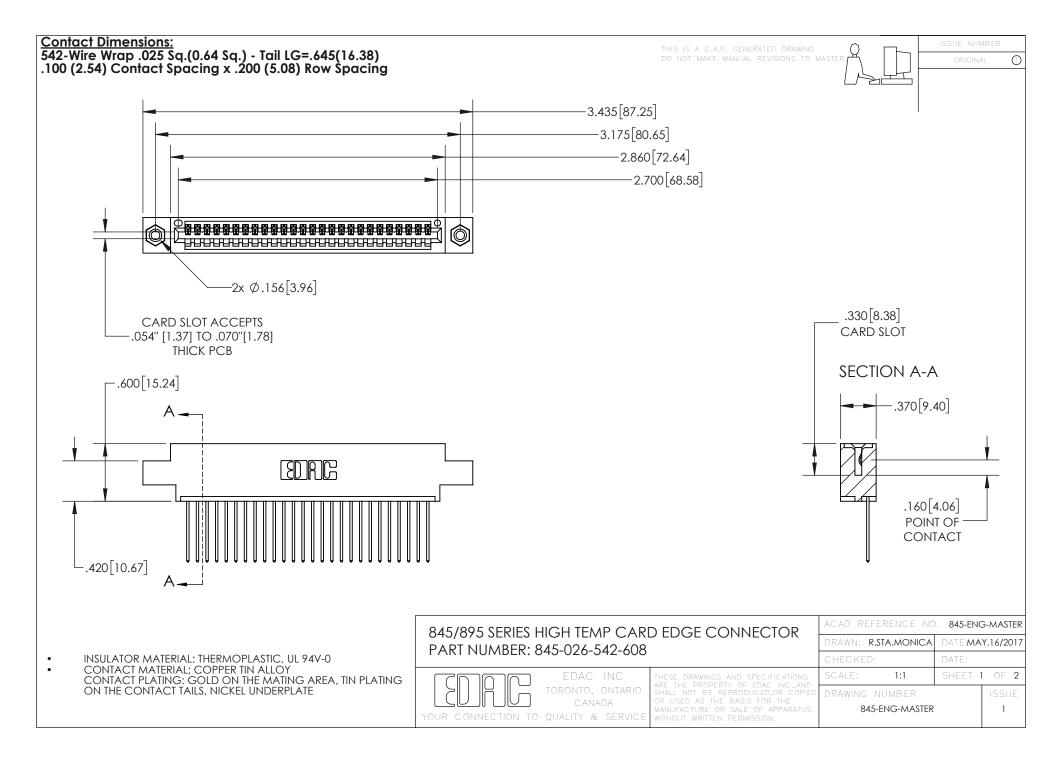

- INSULATOR MATERIAL: THERMOPLASTIC POLYESTER, UL 94V-0 DAP MATERIAL AVAILABLE UPON REQUEST
- CONTACT MATERIAL; COPPER ALLOY

CONTACT PLATING: GOLD ON THE MATING AREA, TIN PLATING ON THE CONTACT TAILS, NICKEL UNDERPLATE

## 845/895 SERIES HIGH TEMP CARD EDGE CONNECTOR CONTACT CODE 555,556,558,559,560 DIMENSIONS

YOUR CONNECTION TO QUALITY & SERVICE

|   | ACAD REFERENCE NO. 845-ENG-MASTER |                  |
|---|-----------------------------------|------------------|
|   | DRAWN: R.STA.MONICA               | DATE:MAY.16/2017 |
|   | CHECKED:                          | DATE:            |
| D | SCALE: 1:1                        | SHEET 2 OF 2     |
|   | DRAWING NUMBER                    | ISSUE            |

845-ENG-MASTER