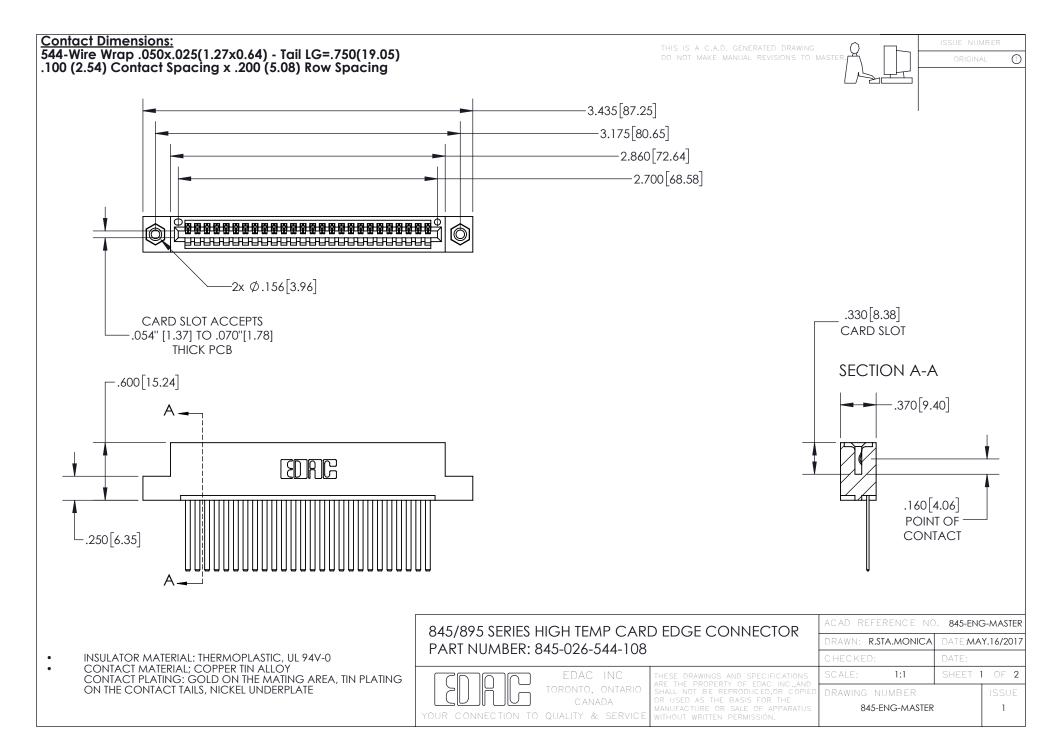

- INSULATOR MATERIAL: THERMOPLASTIC POLYESTER, UL 94V-0 DAP MATERIAL AVAILABLE UPON REQUEST
- CONTACT MATERIAL; COPPER ALLOY

CONTACT PLATING: GOLD ON THE MATING AREA, TIN PLATING ON THE CONTACT TAILS, NICKEL UNDERPLATE

## 845/895 SERIES HIGH TEMP CARD EDGE CONNECTOR CONTACT CODE 555,556,558,559,560 DIMENSIONS

YOUR CONNECTION TO QUALITY & SERVICE

|   | ACAD REFERENCE NO. 845-ENG-MASTER |                  |
|---|-----------------------------------|------------------|
|   | DRAWN: R.STA.MONICA               | DATE:MAY.16/2017 |
|   | CHECKED:                          | DATE:            |
| D | SCALE: 1:1                        | SHEET 2 OF 2     |
|   | DRAWING NUMBER                    | ISSUE            |

845-ENG-MASTER