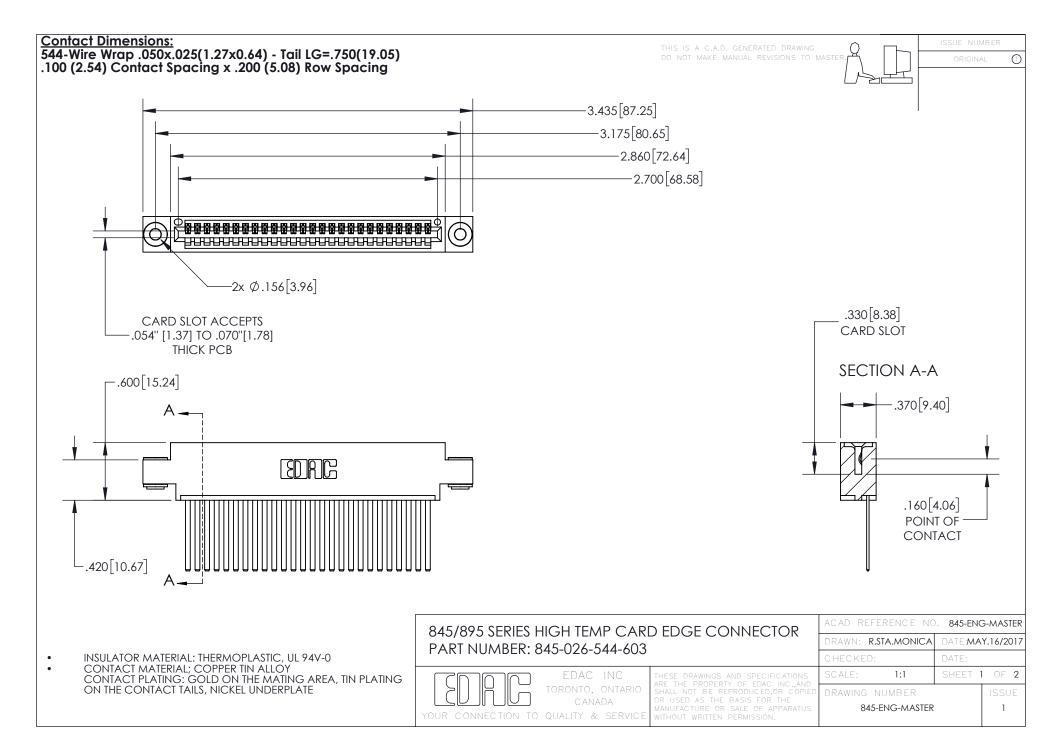

- INSULATOR MATERIAL: THERMOPLASTIC POLYESTER, UL 94V-0 DAP MATERIAL AVAILABLE UPON REQUEST
- CONTACT MATERIAL; COPPER ALLOY

CONTACT PLATING: GOLD ON THE MATING AREA, TIN PLATING ON THE CONTACT TAILS, NICKEL UNDERPLATE

## 845/895 SERIES HIGH TEMP CARD EDGE CONNECTOR CONTACT CODE 555,556,558,559,560 DIMENSIONS

YOUR CONNECTION TO QUALITY & SERVICE

|   | ACAD REFERENCE NO. 845-ENG-MASTER |                  |
|---|-----------------------------------|------------------|
|   | DRAWN: R.STA.MONICA               | DATE:MAY.16/2017 |
|   | CHECKED:                          | DATE:            |
| D | SCALE: 1:1                        | SHEET 2 OF 2     |
|   | DRAWING NUMBER                    | ISSUE            |

845-ENG-MASTER