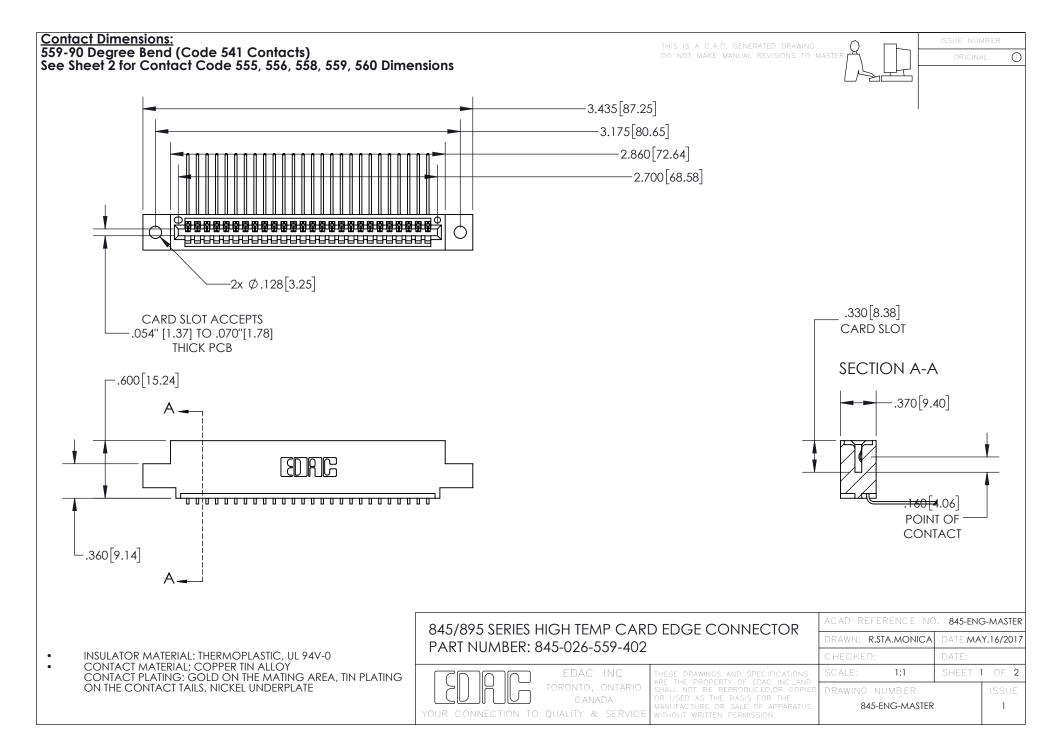

- INSULATOR MATERIAL: THERMOPLASTIC POLYESTER, UL 94V-0 DAP MATERIAL AVAILABLE UPON REQUEST
- CONTACT MATERIAL; COPPER ALLOY

CONTACT PLATING: GOLD ON THE MATING AREA, TIN PLATING ON THE CONTACT TAILS, NICKEL UNDERPLATE