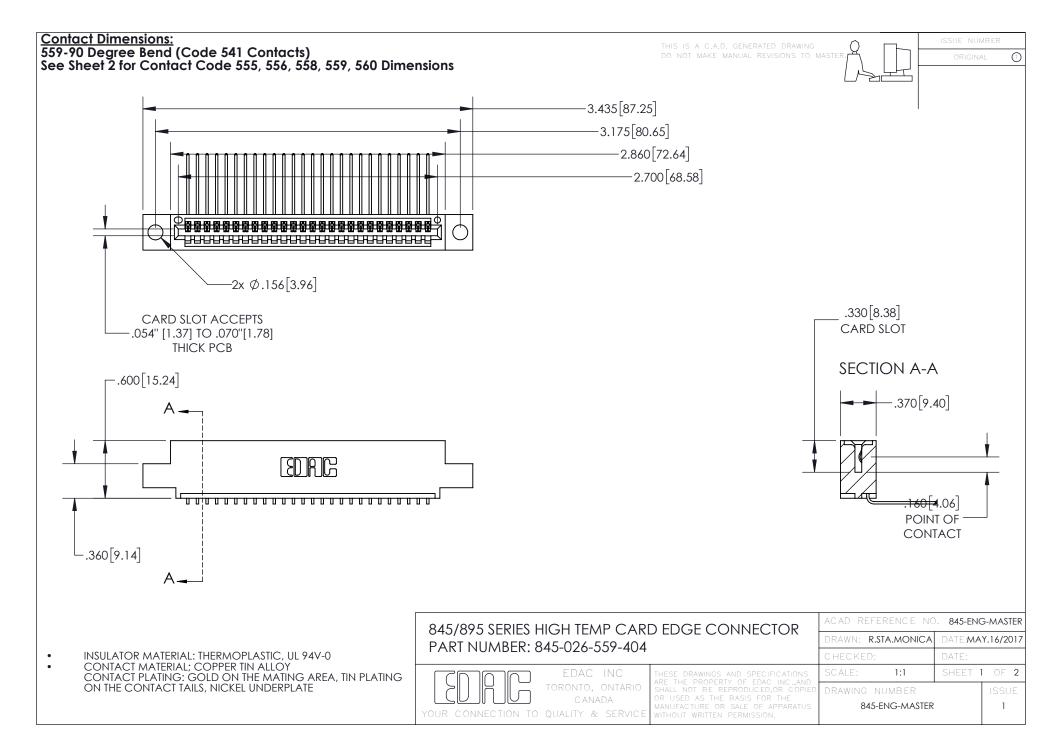

## 845/895 SERIES HIGH TEMP CARD EDGE CONNECTOR CONTACT CODE 555,556,558,559,560 DIMENSIONS

YOUR CONNECTION TO QUALITY & SERVICE

|   | ACAD REFERENCE NO. 845-ENG-MASTER |                  |
|---|-----------------------------------|------------------|
|   | DRAWN: R.STA.MONICA               | DATE:MAY.16/2017 |
|   | CHECKED:                          | DATE:            |
| D | SCALE: 1:1                        | SHEET 2 OF 2     |
|   | DRAWING NUMBER                    | ISSUE            |

845-ENG-MASTER