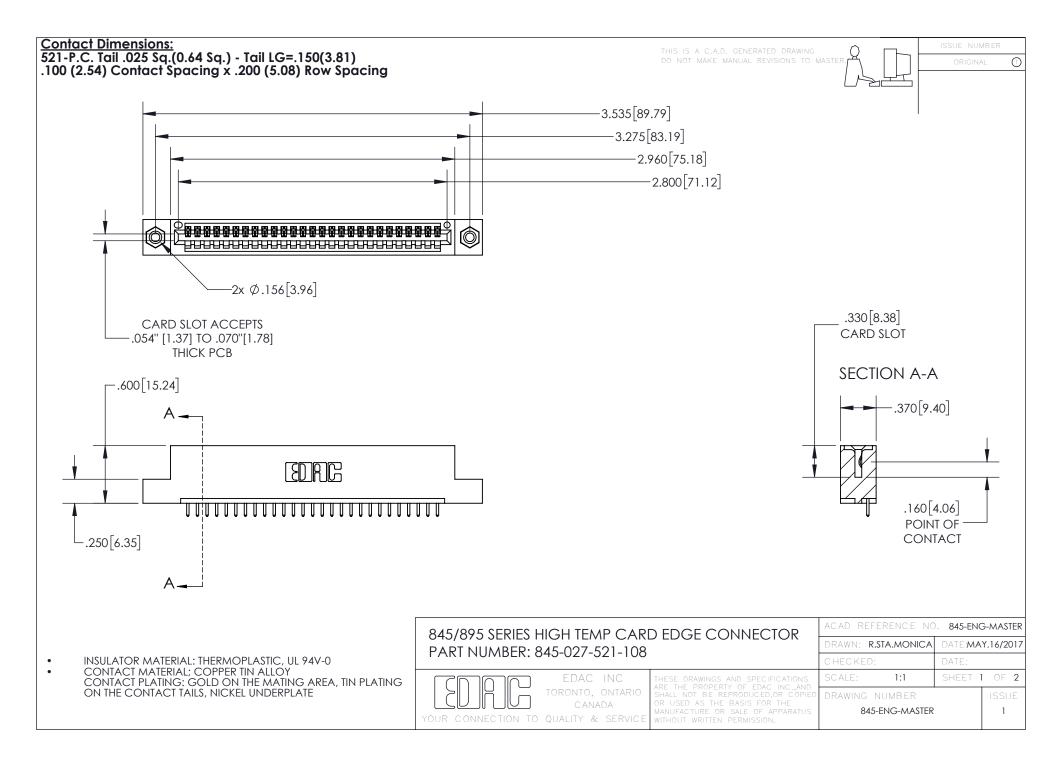

- INSULATOR MATERIAL: THERMOPLASTIC POLYESTER, UL 94V-0 DAP MATERIAL AVAILABLE UPON REQUEST
- CONTACT MATERIAL; COPPER ALLOY

CONTACT PLATING: GOLD ON THE MATING AREA, TIN PLATING ON THE CONTACT TAILS, NICKEL UNDERPLATE