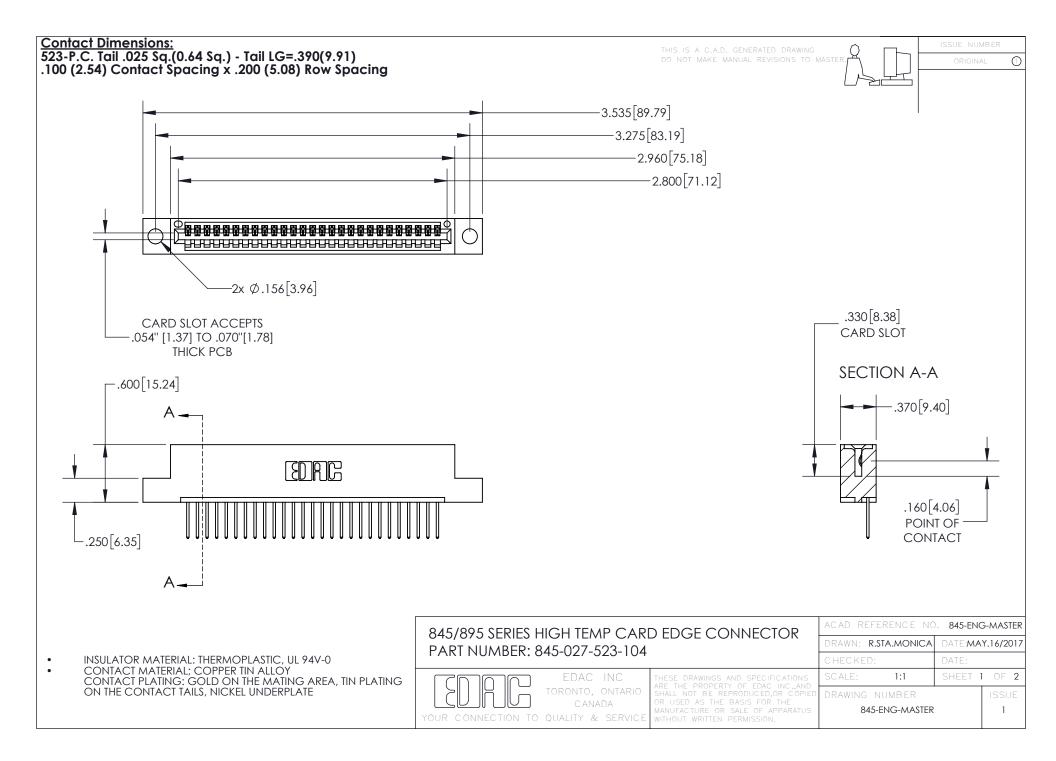

## 845/895 SERIES HIGH TEMP CARD EDGE CONNECTOR CONTACT CODE 555,556,558,559,560 DIMENSIONS

YOUR CONNECTION TO QUALITY & SERVICE

|   | ACAD REFERENCE NO. 845-ENG-MASTER |                  |
|---|-----------------------------------|------------------|
|   | DRAWN: R.STA.MONICA               | DATE:MAY.16/2017 |
|   | CHECKED:                          | DATE:            |
| D | SCALE: 1:1                        | SHEET 2 OF 2     |
|   | DRAWING NUMBER                    | ISSUE            |