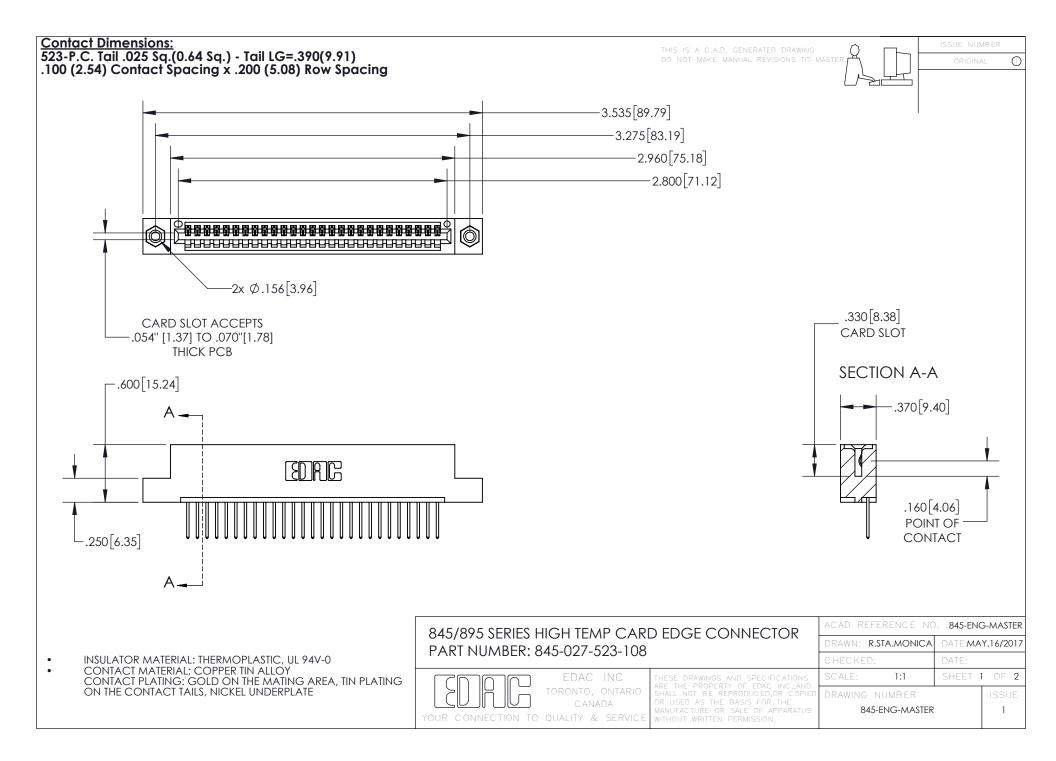

- INSULATOR MATERIAL: THERMOPLASTIC POLYESTER, UL 94V-0 DAP MATERIAL AVAILABLE UPON REQUEST
- CONTACT MATERIAL; COPPER ALLOY

CONTACT PLATING: GOLD ON THE MATING AREA, TIN PLATING ON THE CONTACT TAILS, NICKEL UNDERPLATE