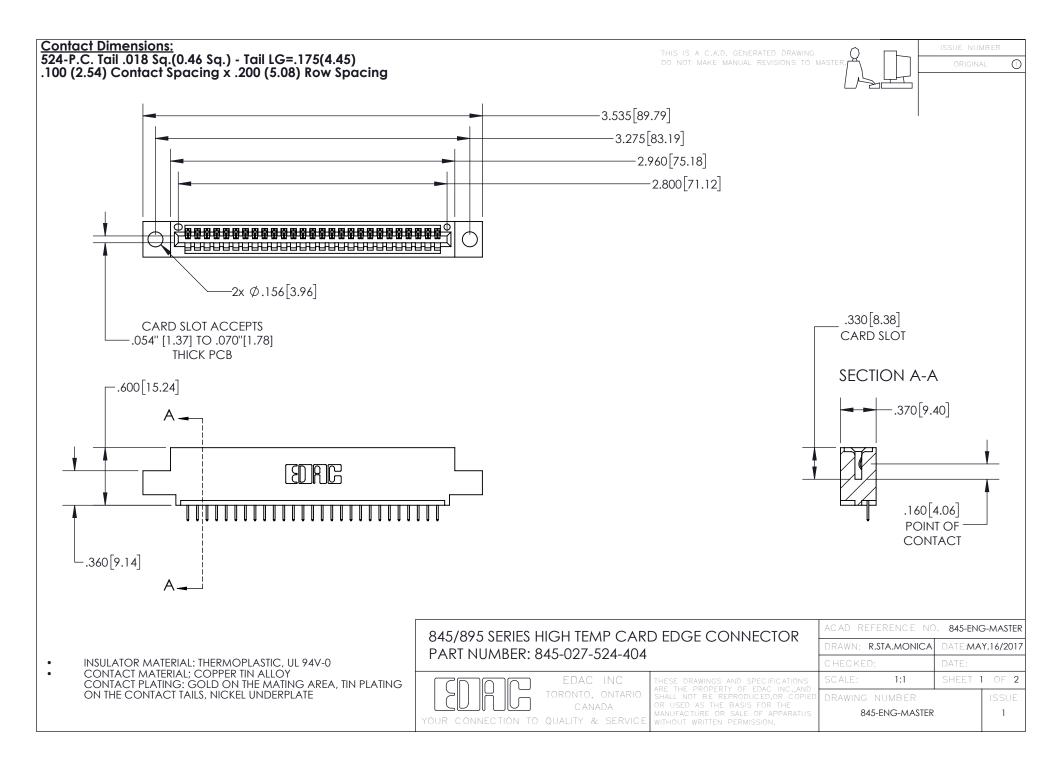

- INSULATOR MATERIAL: THERMOPLASTIC POLYESTER, UL 94V-0 DAP MATERIAL AVAILABLE UPON REQUEST
- CONTACT MATERIAL; COPPER ALLOY

CONTACT PLATING: GOLD ON THE MATING AREA, TIN PLATING ON THE CONTACT TAILS, NICKEL UNDERPLATE

## 845/895 SERIES HIGH TEMP CARD EDGE CONNECTOR CONTACT CODE 555,556,558,559,560 DIMENSIONS

YOUR CONNECTION TO QUALITY & SERVICE

|   | ACAD REFERENCE NO. 845-ENG-MASTER |                  |
|---|-----------------------------------|------------------|
|   | DRAWN: R.STA.MONICA               | DATE:MAY.16/2017 |
|   | CHECKED:                          | DATE:            |
| D | SCALE: 1:1                        | SHEET 2 OF 2     |
|   | DRAWING NUMBER                    | ISSUE            |

845-ENG-MASTER