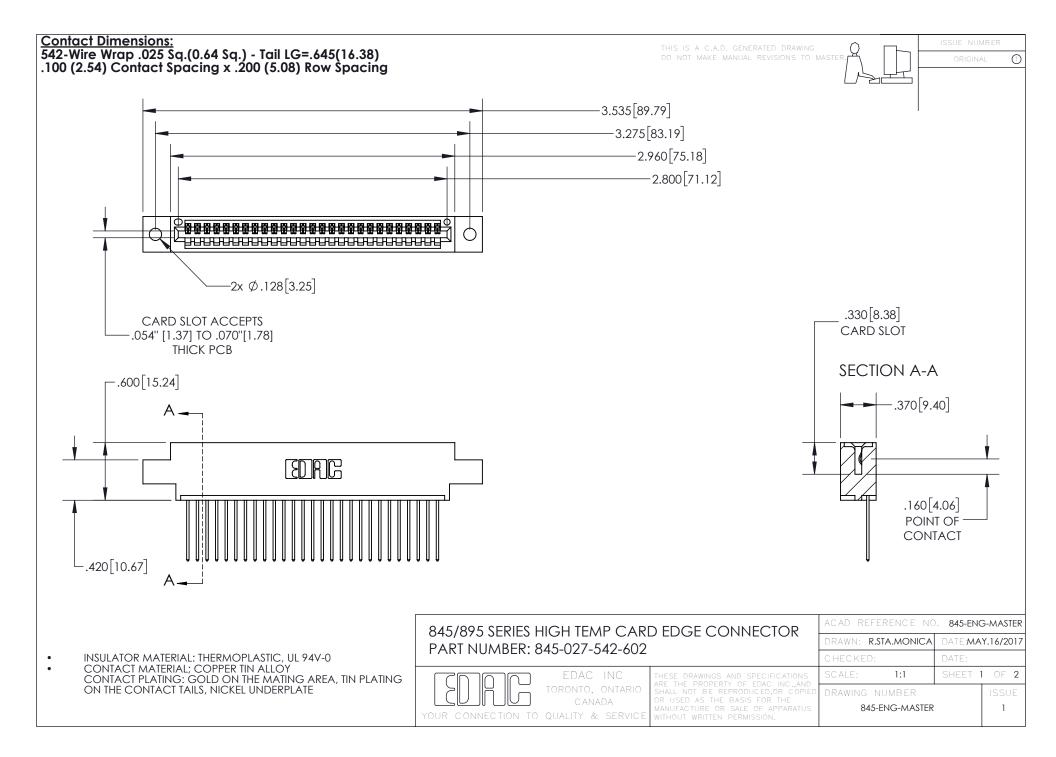

- INSULATOR MATERIAL: THERMOPLASTIC POLYESTER, UL 94V-0 DAP MATERIAL AVAILABLE UPON REQUEST
- CONTACT MATERIAL; COPPER ALLOY

CONTACT PLATING: GOLD ON THE MATING AREA, TIN PLATING ON THE CONTACT TAILS, NICKEL UNDERPLATE

## 845/895 SERIES HIGH TEMP CARD EDGE CONNECTOR CONTACT CODE 555,556,558,559,560 DIMENSIONS

YOUR CONNECTION TO QUALITY & SERVICE

|   | ACAD REFERENCE NO. 845-ENG-MASTER |                  |
|---|-----------------------------------|------------------|
|   | DRAWN: R.STA.MONICA               | DATE:MAY.16/2017 |
|   | CHECKED:                          | DATE:            |
| D | SCALE: 1:1                        | SHEET 2 OF 2     |
|   | DRAWING NUMBER                    | ISSUE            |

845-ENG-MASTER