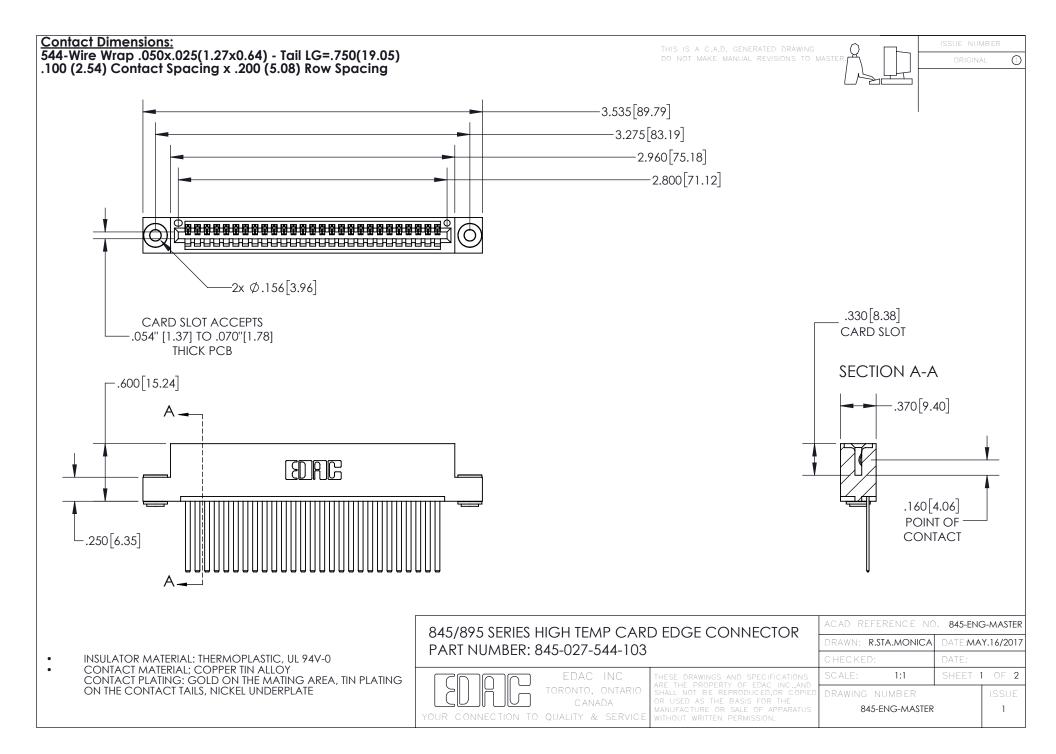

- INSULATOR MATERIAL: THERMOPLASTIC POLYESTER, UL 94V-0 DAP MATERIAL AVAILABLE UPON REQUEST
- CONTACT MATERIAL; COPPER ALLOY

CONTACT PLATING: GOLD ON THE MATING AREA, TIN PLATING ON THE CONTACT TAILS, NICKEL UNDERPLATE