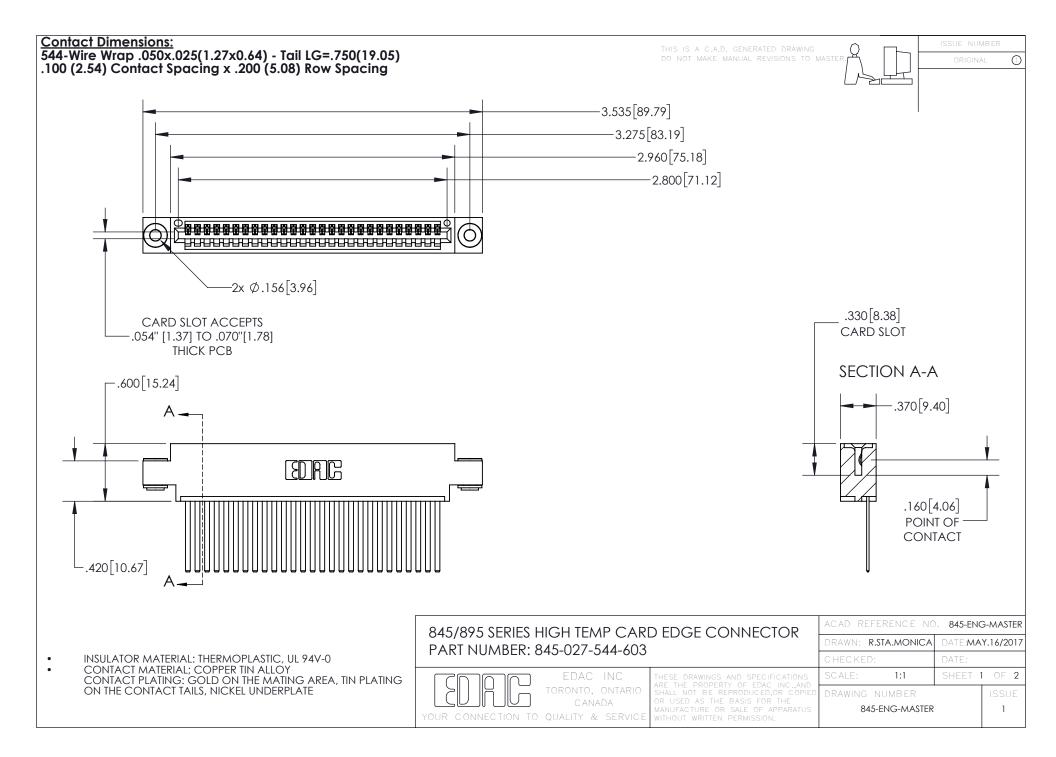

## 845/895 SERIES HIGH TEMP CARD EDGE CONNECTOR CONTACT CODE 555,556,558,559,560 DIMENSIONS

YOUR CONNECTION TO QUALITY & SERVICE

|   | ACAD REFERENCE NO. 845-ENG-MASTER |                  |
|---|-----------------------------------|------------------|
|   | DRAWN: R.STA.MONICA               | DATE:MAY.16/2017 |
|   | CHECKED:                          | DATE:            |
| D | SCALE: 1:1                        | SHEET 2 OF 2     |
|   | DRAWING NUMBER                    | ISSUE            |