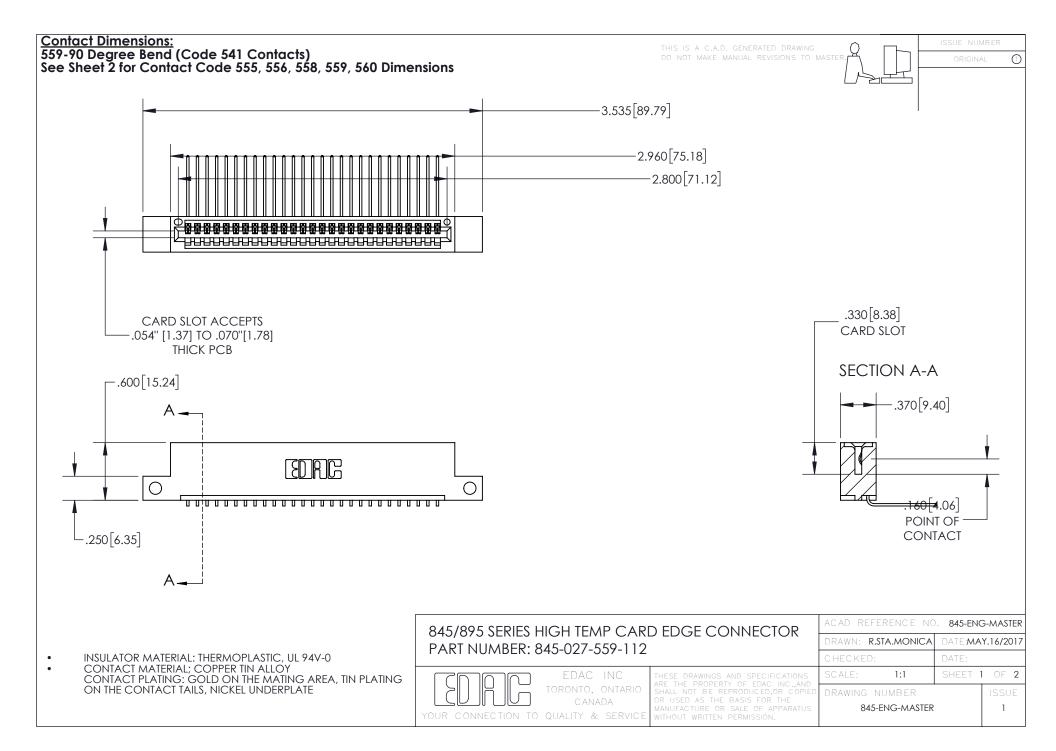

- INSULATOR MATERIAL: THERMOPLASTIC POLYESTER, UL 94V-0 DAP MATERIAL AVAILABLE UPON REQUEST
- CONTACT MATERIAL; COPPER ALLOY

CONTACT PLATING: GOLD ON THE MATING AREA, TIN PLATING ON THE CONTACT TAILS, NICKEL UNDERPLATE