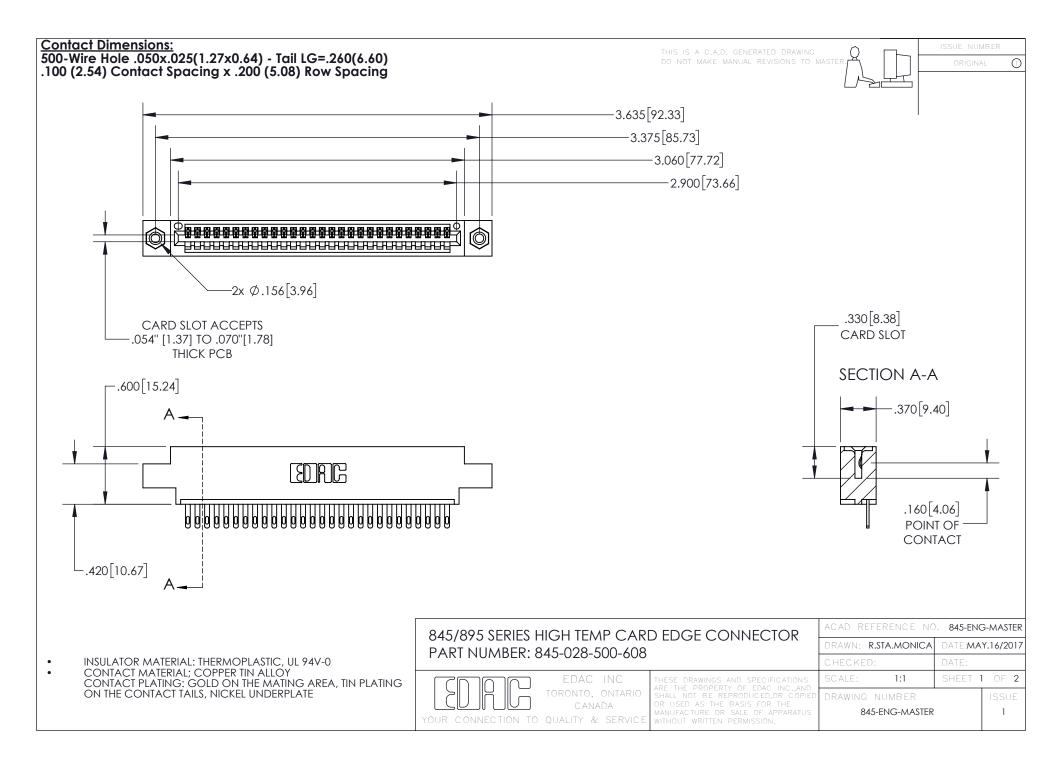

- INSULATOR MATERIAL: THERMOPLASTIC POLYESTER, UL 94V-0 DAP MATERIAL AVAILABLE UPON REQUEST
- CONTACT MATERIAL; COPPER ALLOY

CONTACT PLATING: GOLD ON THE MATING AREA, TIN PLATING ON THE CONTACT TAILS, NICKEL UNDERPLATE

## 845/895 SERIES HIGH TEMP CARD EDGE CONNECTOR CONTACT CODE 555,556,558,559,560 DIMENSIONS

YOUR CONNECTION TO QUALITY & SERVICE

|   | ACAD REFERENCE NO. 845-ENG-MASTER |                  |
|---|-----------------------------------|------------------|
|   | DRAWN: R.STA.MONICA               | DATE:MAY.16/2017 |
|   | CHECKED:                          | DATE:            |
| D | SCALE: 1:1                        | SHEET 2 OF 2     |
|   | DRAWING NUMBER                    | ISSUE            |

845-ENG-MASTER