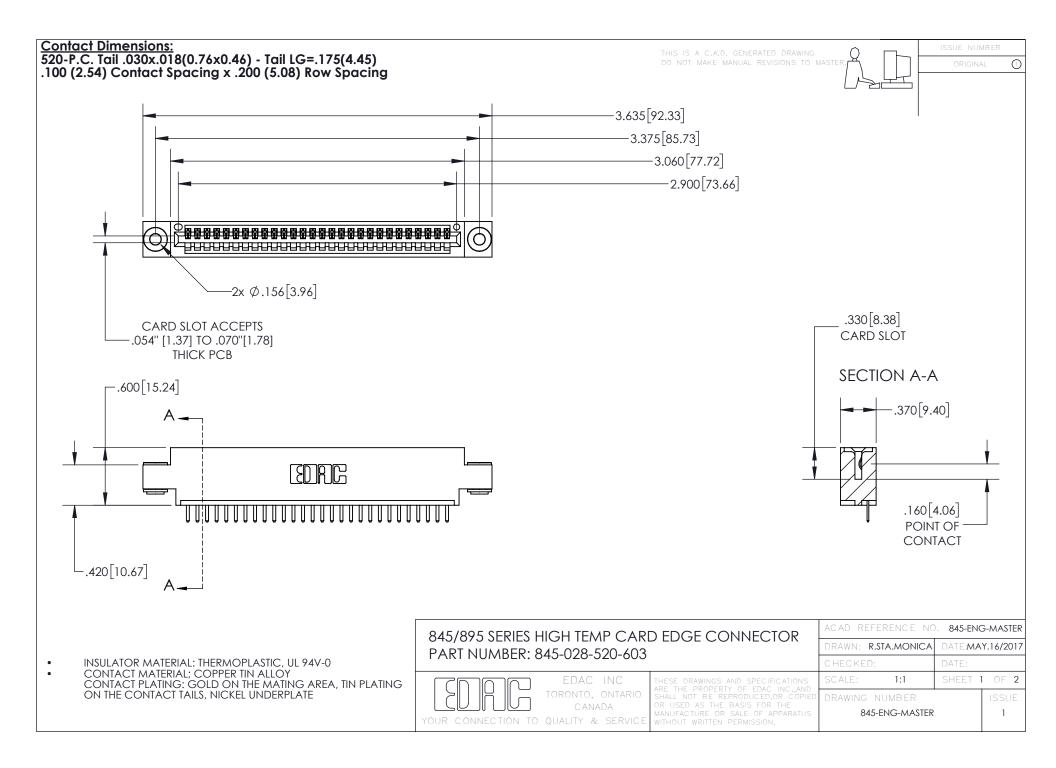

- INSULATOR MATERIAL: THERMOPLASTIC POLYESTER, UL 94V-0 DAP MATERIAL AVAILABLE UPON REQUEST
- CONTACT MATERIAL; COPPER ALLOY

CONTACT PLATING: GOLD ON THE MATING AREA, TIN PLATING ON THE CONTACT TAILS, NICKEL UNDERPLATE

## 845/895 SERIES HIGH TEMP CARD EDGE CONNECTOR CONTACT CODE 555,556,558,559,560 DIMENSIONS

YOUR CONNECTION TO QUALITY & SERVICE

|   | ACAD REFERENCE NO. 845-ENG-MASTER |                  |
|---|-----------------------------------|------------------|
|   | DRAWN: R.STA.MONICA               | DATE:MAY.16/2017 |
|   | CHECKED:                          | DATE:            |
| D | SCALE: 1:1                        | SHEET 2 OF 2     |
|   | DRAWING NUMBER                    | ISSUE            |

845-ENG-MASTER