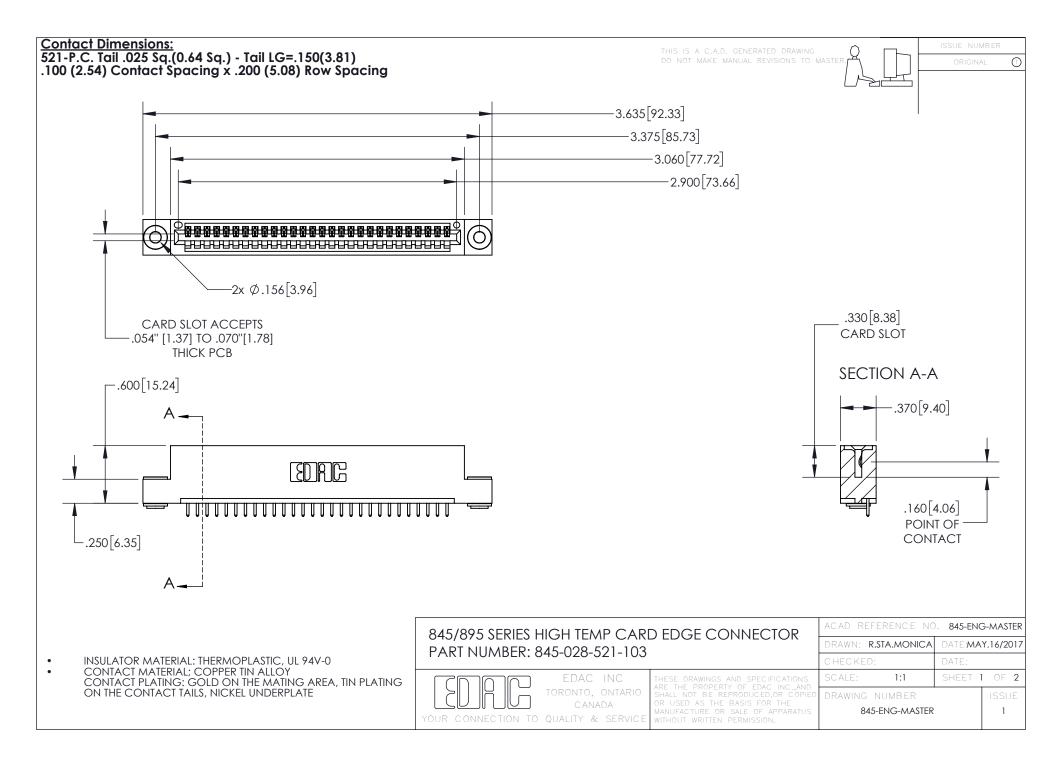

- INSULATOR MATERIAL: THERMOPLASTIC POLYESTER, UL 94V-0 DAP MATERIAL AVAILABLE UPON REQUEST
- CONTACT MATERIAL; COPPER ALLOY

CONTACT PLATING: GOLD ON THE MATING AREA, TIN PLATING ON THE CONTACT TAILS, NICKEL UNDERPLATE