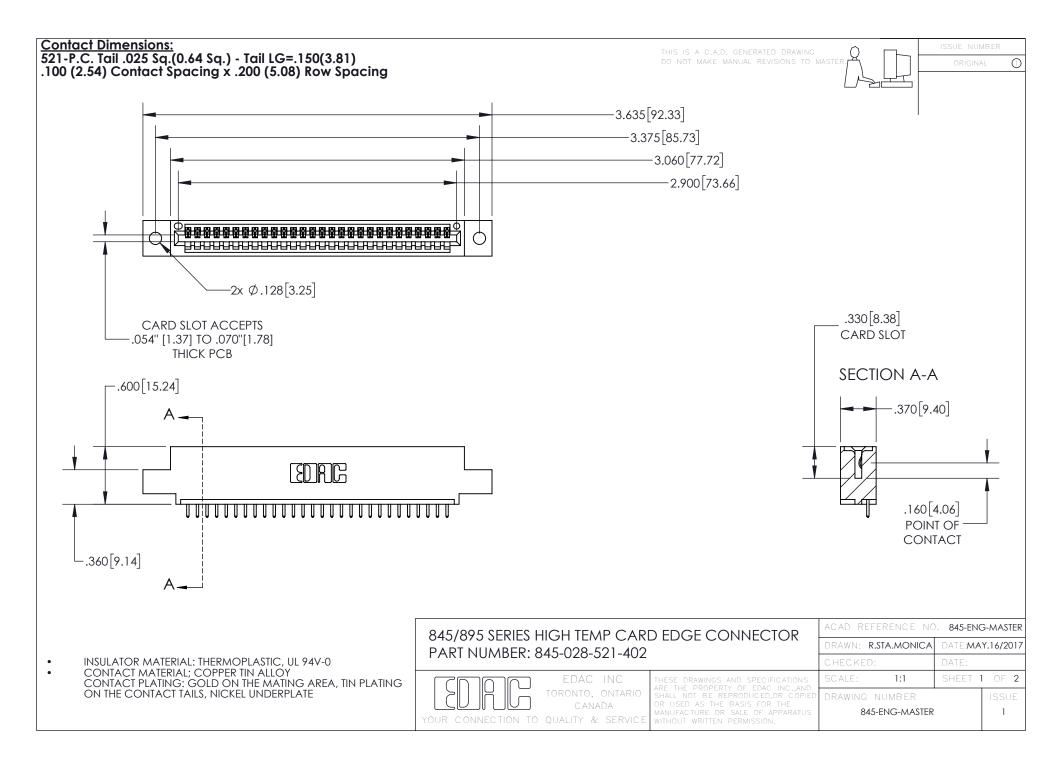

## 845/895 SERIES HIGH TEMP CARD EDGE CONNECTOR CONTACT CODE 555,556,558,559,560 DIMENSIONS

YOUR CONNECTION TO QUALITY & SERVICE

|   | ACAD REFERENCE NO. 845-ENG-MASTER |                  |
|---|-----------------------------------|------------------|
|   | DRAWN: R.STA.MONICA               | DATE:MAY.16/2017 |
|   | CHECKED:                          | DATE:            |
| D | SCALE: 1:1                        | SHEET 2 OF 2     |
|   | DRAWING NUMBER                    | ISSUE            |

845-ENG-MASTER