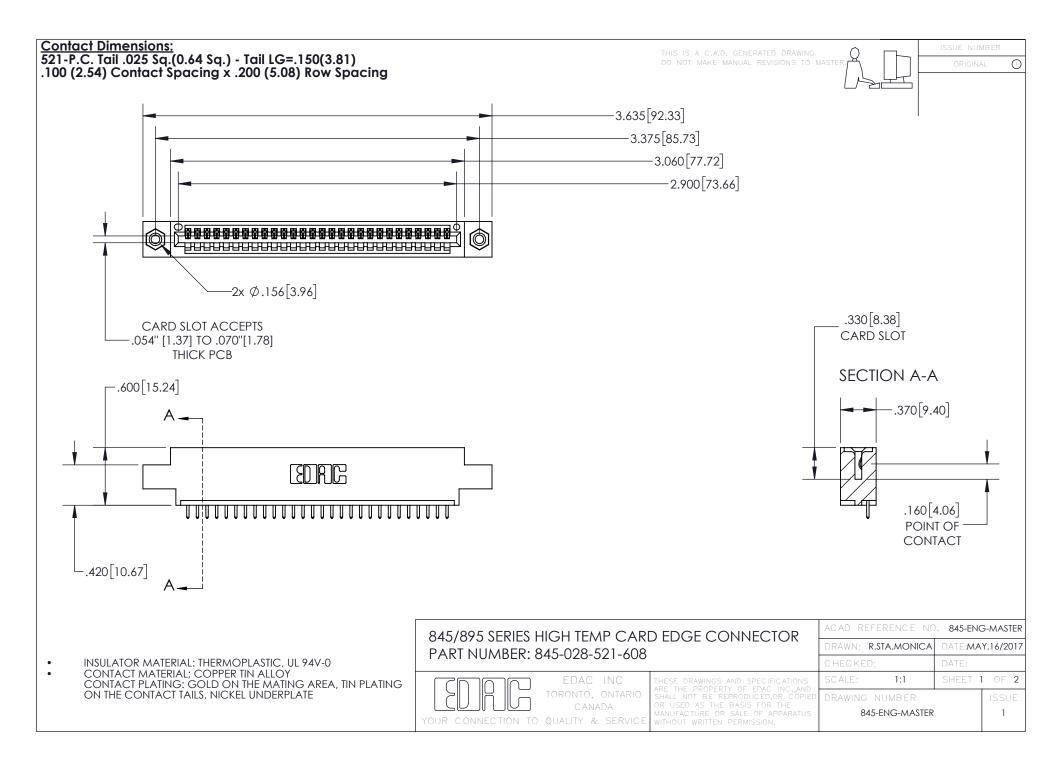

- INSULATOR MATERIAL: THERMOPLASTIC POLYESTER, UL 94V-0 DAP MATERIAL AVAILABLE UPON REQUEST
- CONTACT MATERIAL; COPPER ALLOY

CONTACT PLATING: GOLD ON THE MATING AREA, TIN PLATING ON THE CONTACT TAILS, NICKEL UNDERPLATE

## 845/895 SERIES HIGH TEMP CARD EDGE CONNECTOR CONTACT CODE 555,556,558,559,560 DIMENSIONS

YOUR CONNECTION TO QUALITY & SERVICE

|   | ACAD REFERENCE NO. 845-ENG-MASTER |                  |
|---|-----------------------------------|------------------|
|   | DRAWN: R.STA.MONICA               | DATE:MAY.16/2017 |
|   | CHECKED:                          | DATE:            |
| D | SCALE: 1:1                        | SHEET 2 OF 2     |
|   | DRAWING NUMBER                    | ISSUE            |

845-ENG-MASTER