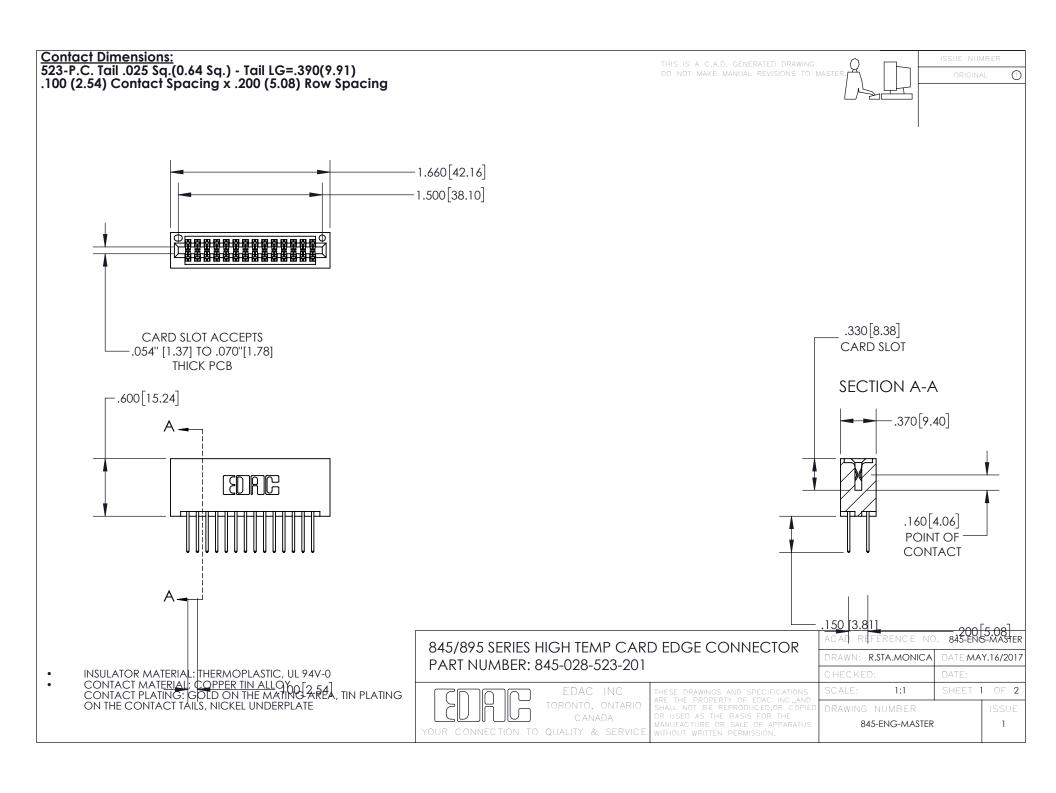

INSULATOR MATERIAL: THERMOPLASTIC POLYESTER, UL 94V-0

DAP MATERIAL AVAILABLE UPON REQUEST

**Contact Code 558** 

CONTACT MATERIAL; COPPER ALLOY CONTACT PLATING: GOLD ON THE MATING AREA, TIN PLATING ON THE CONTACT TAILS, NICKEL UNDERPLATE