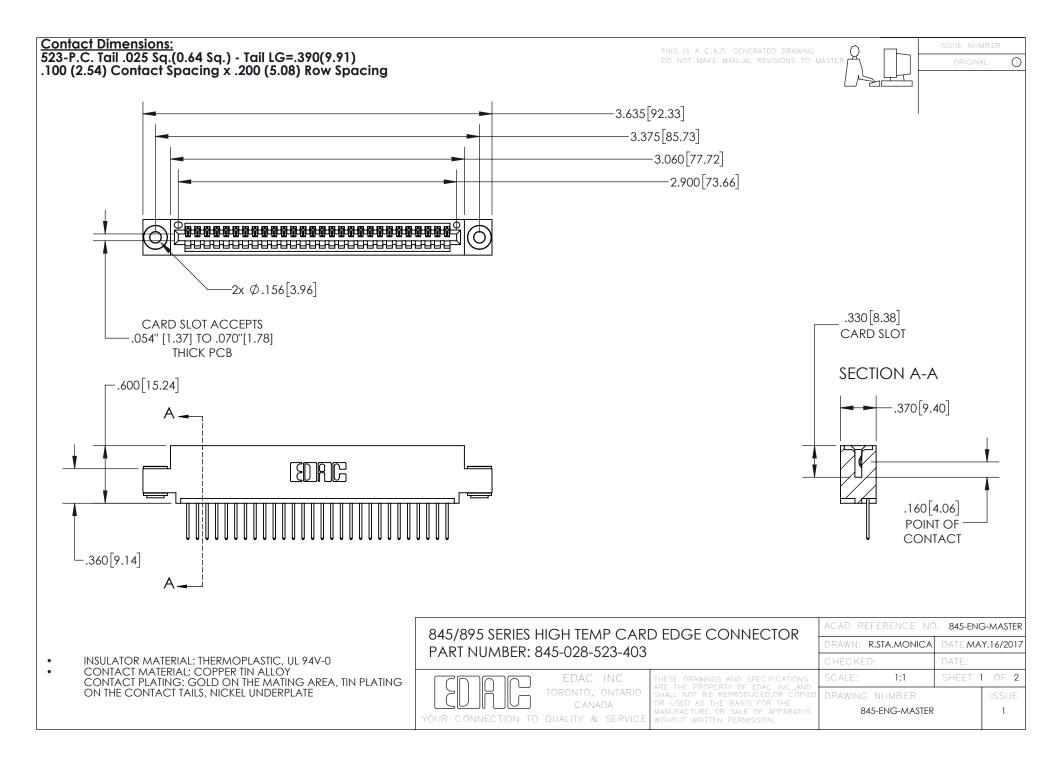

- INSULATOR MATERIAL: THERMOPLASTIC POLYESTER, UL 94V-0 DAP MATERIAL AVAILABLE UPON REQUEST
- CONTACT MATERIAL; COPPER ALLOY

CONTACT PLATING: GOLD ON THE MATING AREA, TIN PLATING ON THE CONTACT TAILS, NICKEL UNDERPLATE

## 845/895 SERIES HIGH TEMP CARD EDGE CONNECTOR CONTACT CODE 555,556,558,559,560 DIMENSIONS

YOUR CONNECTION TO QUALITY & SERVICE

|   | ACAD REFERENCE NO. 845-ENG-MASTER |                  |
|---|-----------------------------------|------------------|
|   | DRAWN: R.STA.MONICA               | DATE:MAY.16/2017 |
|   | CHECKED:                          | DATE:            |
| D | SCALE: 1:1                        | SHEET 2 OF 2     |
|   | DRAWING NUMBER                    | ISSUE            |

845-ENG-MASTER