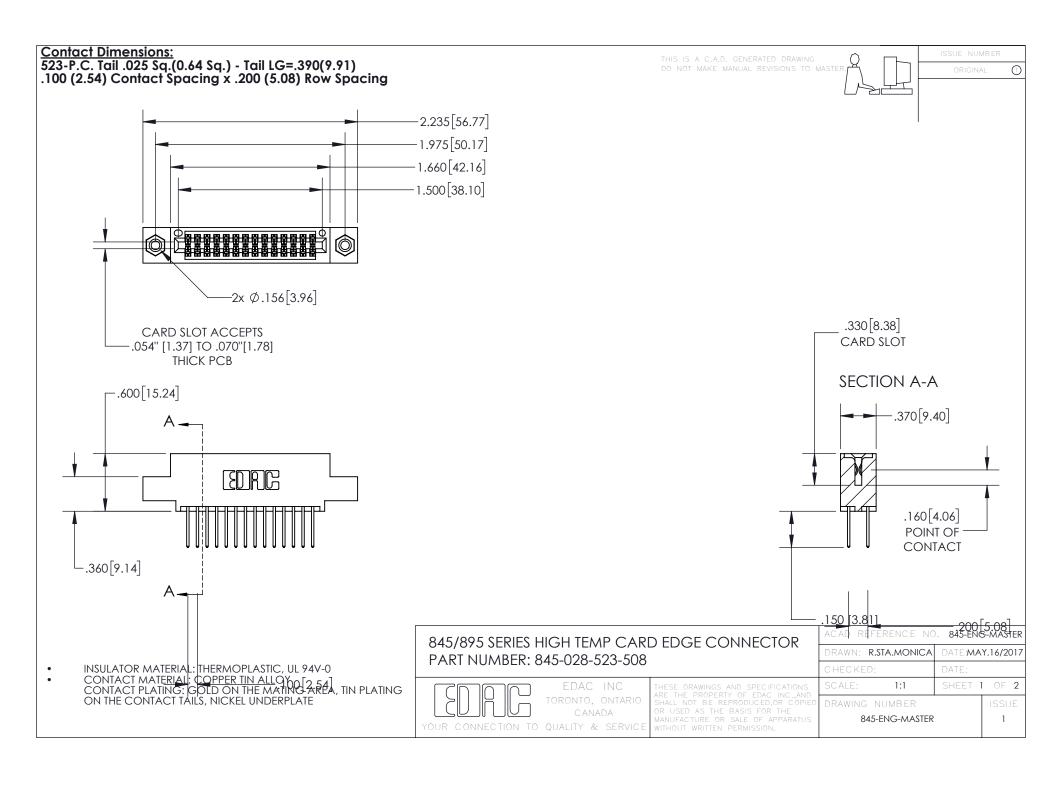

INSULATOR MATERIAL: THERMOPLASTIC POLYESTER, UL 94V-0

DAP MATERIAL AVAILABLE UPON REQUEST

**Contact Code 558** 

CONTACT MATERIAL; COPPER ALLOY CONTACT PLATING: GOLD ON THE MATING AREA, TIN PLATING ON THE CONTACT TAILS, NICKEL UNDERPLATE

## 845/895 SERIES HIGH TEMP CARD EDGE CONNECTOR CONTACT CODE 555,556,558,559,560 DIMENSIONS

YOUR CONNECTION TO QUALITY & SERVICE

Contact Code 559

|   | ACAD REFERENCE NO. 845-ENG-MASTER |                  |
|---|-----------------------------------|------------------|
|   | DRAWN: R.STA.MONICA               | DATE:MAY.16/2017 |
|   | CHECKED:                          | DATE:            |
|   | SCALE: 1:1                        | SHEET 2 OF 2     |
| D | DRAWING NUMBER                    | ISSUE            |

Contact Code 560

845-ENG-MASTER