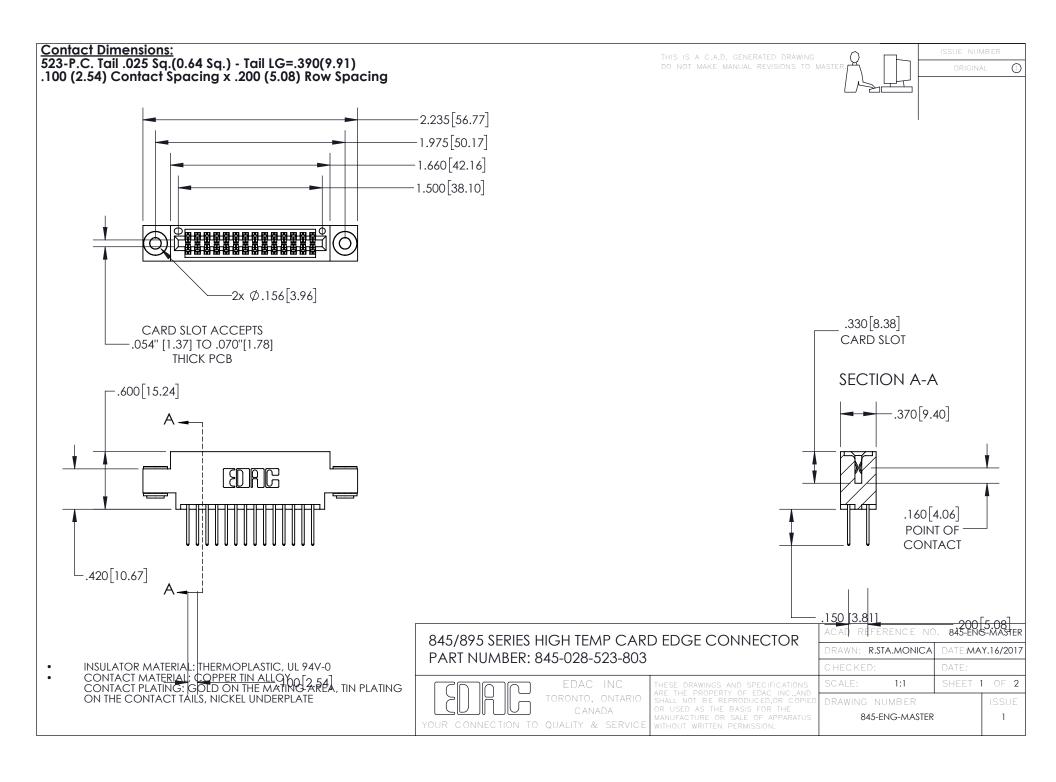

## 845/895 SERIES HIGH TEMP CARD EDGE CONNECTOR CONTACT CODE 555,556,558,559,560 DIMENSIONS

YOUR CONNECTION TO QUALITY & SERVICE

Contact Code 559

|   | ACAD REFERENCE NO. 845-ENG-MASTER |                  |
|---|-----------------------------------|------------------|
|   | DRAWN: R.STA.MONICA               | DATE:MAY.16/2017 |
|   | CHECKED:                          | DATE:            |
|   | SCALE: 1:1                        | SHEET 2 OF 2     |
| D | DRAWING NUMBER                    | ISSUE            |