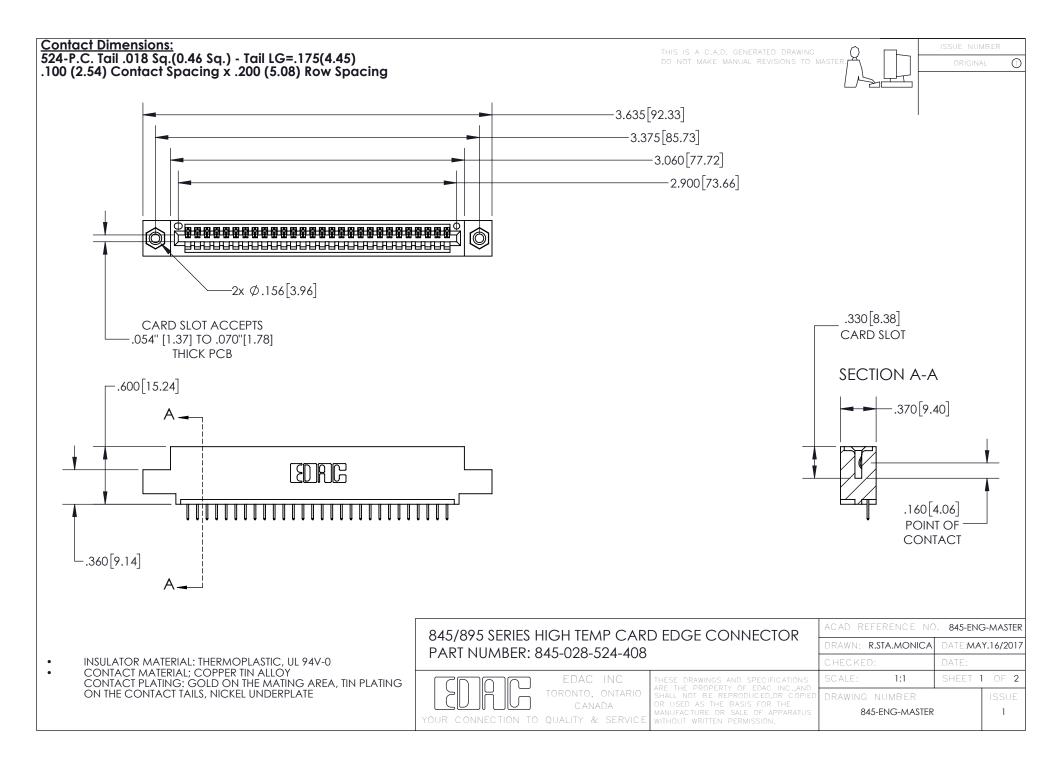

- INSULATOR MATERIAL: THERMOPLASTIC POLYESTER, UL 94V-0 DAP MATERIAL AVAILABLE UPON REQUEST
- CONTACT MATERIAL; COPPER ALLOY

CONTACT PLATING: GOLD ON THE MATING AREA, TIN PLATING ON THE CONTACT TAILS, NICKEL UNDERPLATE

## 845/895 SERIES HIGH TEMP CARD EDGE CONNECTOR CONTACT CODE 555,556,558,559,560 DIMENSIONS

YOUR CONNECTION TO QUALITY & SERVICE

|   | ACAD REFERENCE NO. 845-ENG-MASTER |                  |
|---|-----------------------------------|------------------|
|   | DRAWN: R.STA.MONICA               | DATE:MAY.16/2017 |
|   | CHECKED:                          | DATE:            |
| D | SCALE: 1:1                        | SHEET 2 OF 2     |
|   | DRAWING NUMBER                    | ISSUE            |

845-ENG-MASTER