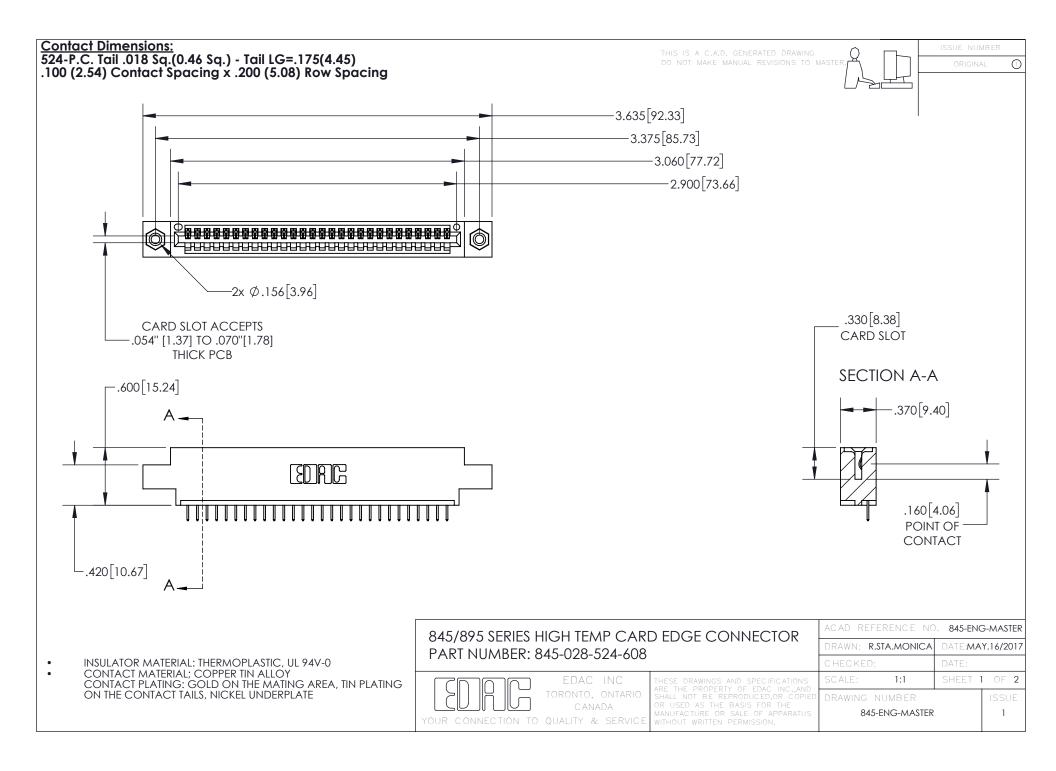

- INSULATOR MATERIAL: THERMOPLASTIC POLYESTER, UL 94V-0 DAP MATERIAL AVAILABLE UPON REQUEST
- CONTACT MATERIAL; COPPER ALLOY

CONTACT PLATING: GOLD ON THE MATING AREA, TIN PLATING ON THE CONTACT TAILS, NICKEL UNDERPLATE

## 845/895 SERIES HIGH TEMP CARD EDGE CONNECTOR CONTACT CODE 555,556,558,559,560 DIMENSIONS

YOUR CONNECTION TO QUALITY & SERVICE

|   | ACAD REFERENCE NO. 845-ENG-MASTER |                  |
|---|-----------------------------------|------------------|
|   | DRAWN: R.STA.MONICA               | DATE:MAY.16/2017 |
|   | CHECKED:                          | DATE:            |
| D | SCALE: 1:1                        | SHEET 2 OF 2     |
|   | DRAWING NUMBER                    | ISSUE            |

845-ENG-MASTER