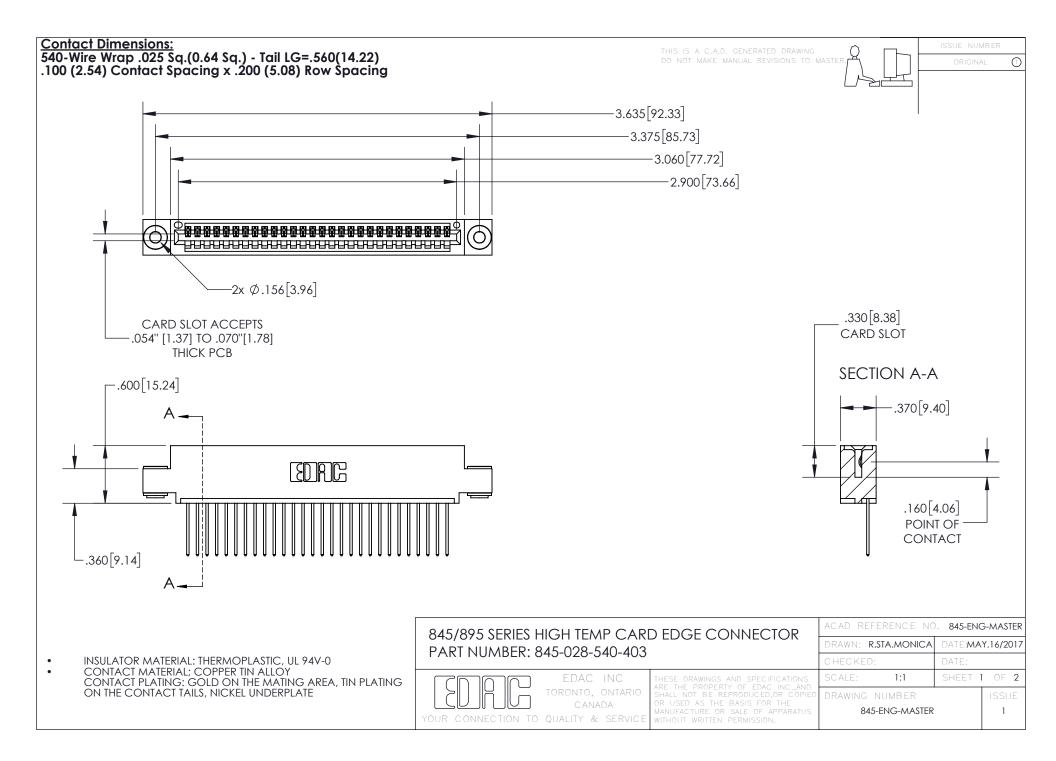

- INSULATOR MATERIAL: THERMOPLASTIC POLYESTER, UL 94V-0 DAP MATERIAL AVAILABLE UPON REQUEST
- CONTACT MATERIAL; COPPER ALLOY

CONTACT PLATING: GOLD ON THE MATING AREA, TIN PLATING ON THE CONTACT TAILS, NICKEL UNDERPLATE