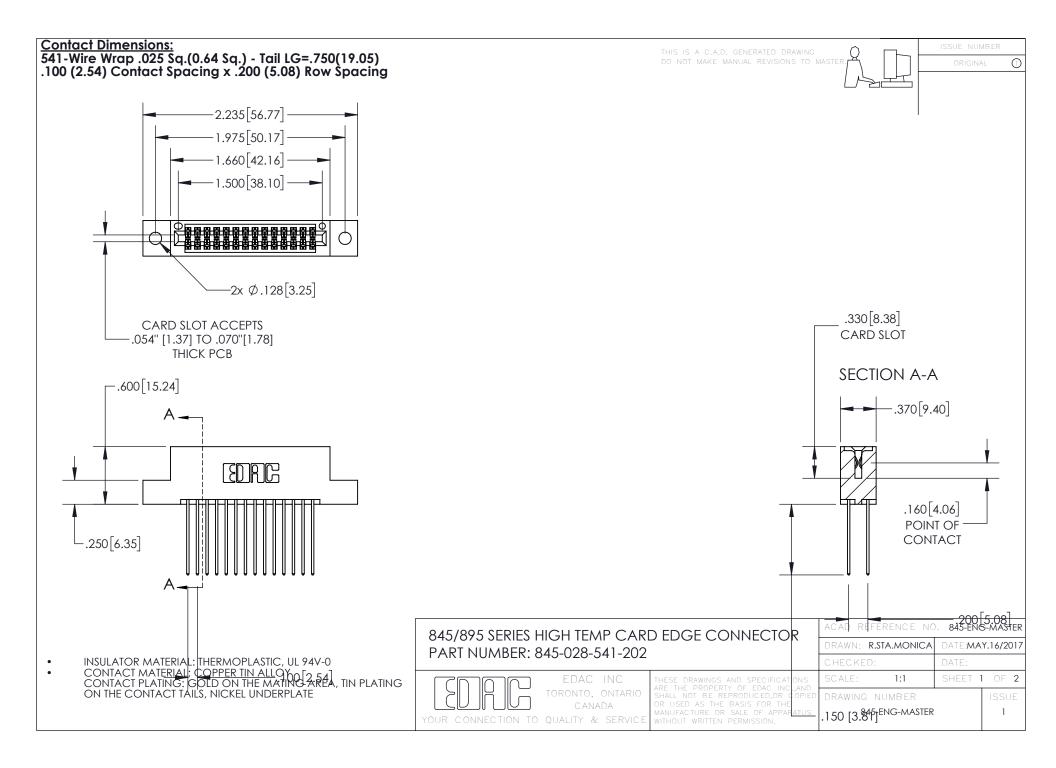

INSULATOR MATERIAL: THERMOPLASTIC POLYESTER, UL 94V-0

DAP MATERIAL AVAILABLE UPON REQUEST

**Contact Code 558** 

CONTACT MATERIAL; COPPER ALLOY CONTACT PLATING: GOLD ON THE MATING AREA, TIN PLATING ON THE CONTACT TAILS, NICKEL UNDERPLATE