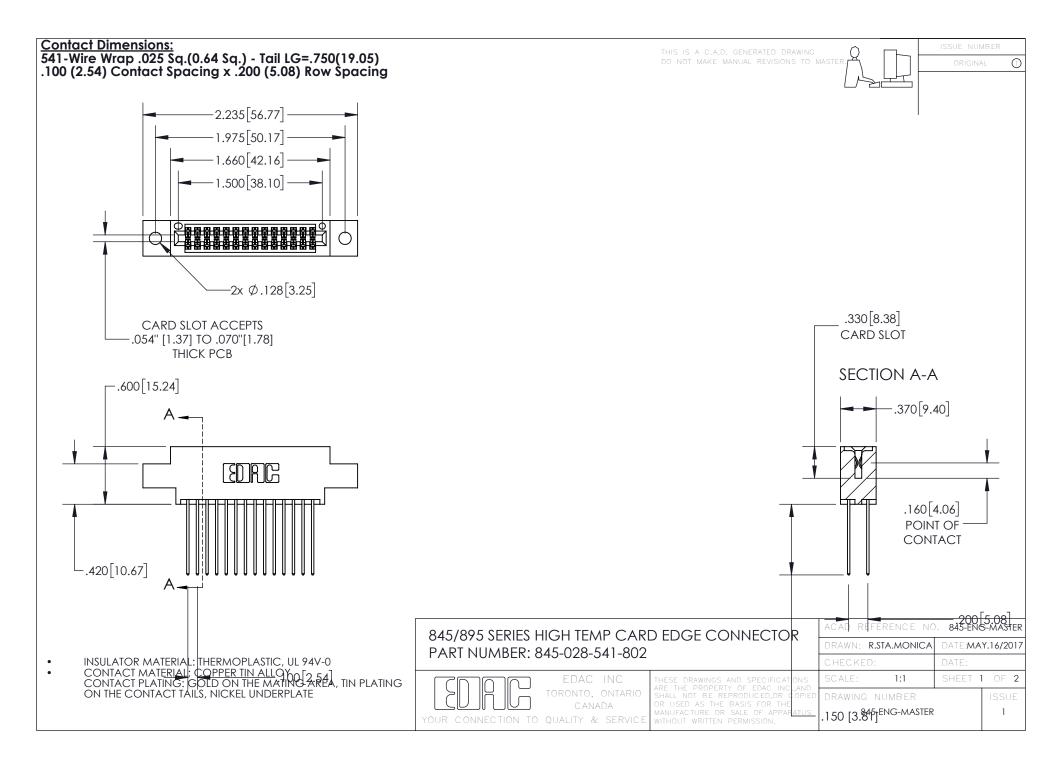

INSULATOR MATERIAL: THERMOPLASTIC POLYESTER, UL 94V-0

DAP MATERIAL AVAILABLE UPON REQUEST

**Contact Code 558** 

CONTACT MATERIAL; COPPER ALLOY CONTACT PLATING: GOLD ON THE MATING AREA, TIN PLATING ON THE CONTACT TAILS, NICKEL UNDERPLATE