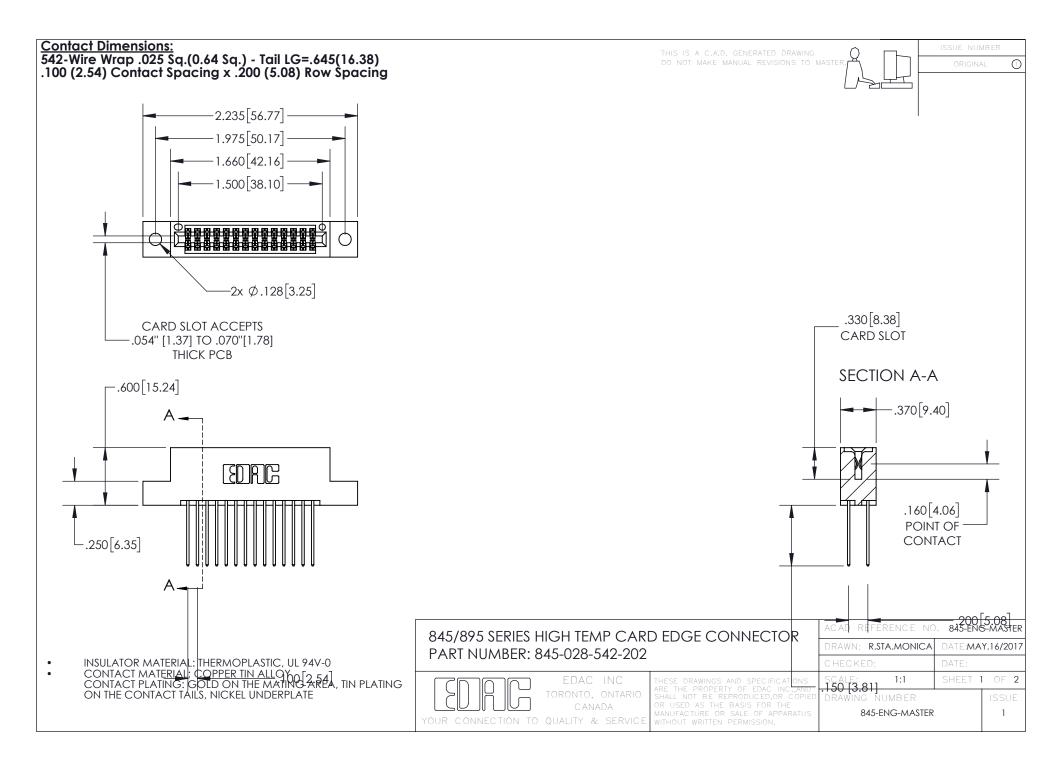

INSULATOR MATERIAL: THERMOPLASTIC POLYESTER, UL 94V-0

DAP MATERIAL AVAILABLE UPON REQUEST

**Contact Code 558** 

CONTACT MATERIAL; COPPER ALLOY CONTACT PLATING: GOLD ON THE MATING AREA, TIN PLATING ON THE CONTACT TAILS, NICKEL UNDERPLATE

## 845/895 SERIES HIGH TEMP CARD EDGE CONNECTOR CONTACT CODE 555,556,558,559,560 DIMENSIONS

YOUR CONNECTION TO QUALITY & SERVICE

Contact Code 559

|   | ACAD REFERENCE NO. 845-ENG-MASTER |                  |
|---|-----------------------------------|------------------|
|   | DRAWN: R.STA.MONICA               | DATE:MAY.16/2017 |
|   | CHECKED:                          | DATE:            |
|   | SCALE: 1:1                        | SHEET 2 OF 2     |
| D | DRAWING NUMBER                    | ISSUE            |

Contact Code 560

845-ENG-MASTER