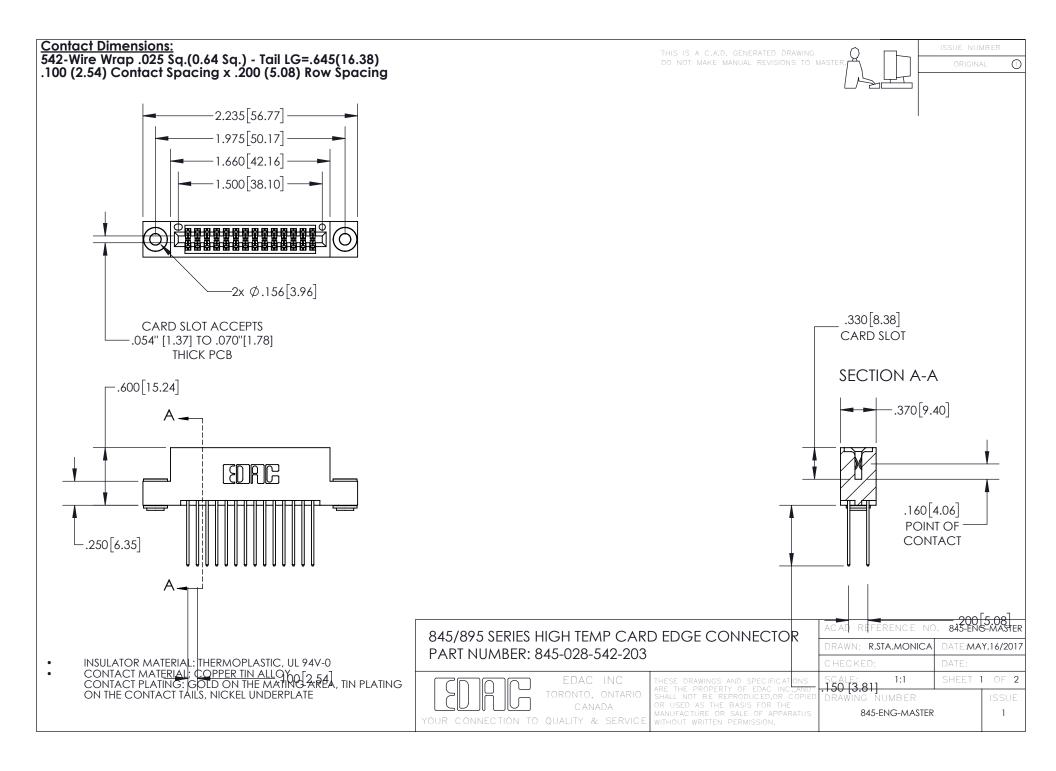

## 845/895 SERIES HIGH TEMP CARD EDGE CONNECTOR CONTACT CODE 555,556,558,559,560 DIMENSIONS

YOUR CONNECTION TO QUALITY & SERVICE

Contact Code 559

|   | ACAD REFERENCE NO. 845-ENG-MASTER |                  |
|---|-----------------------------------|------------------|
|   | DRAWN: R.STA.MONICA               | DATE:MAY.16/2017 |
|   | CHECKED:                          | DATE:            |
|   | SCALE: 1:1                        | SHEET 2 OF 2     |
| D | DRAWING NUMBER                    | ISSUE            |