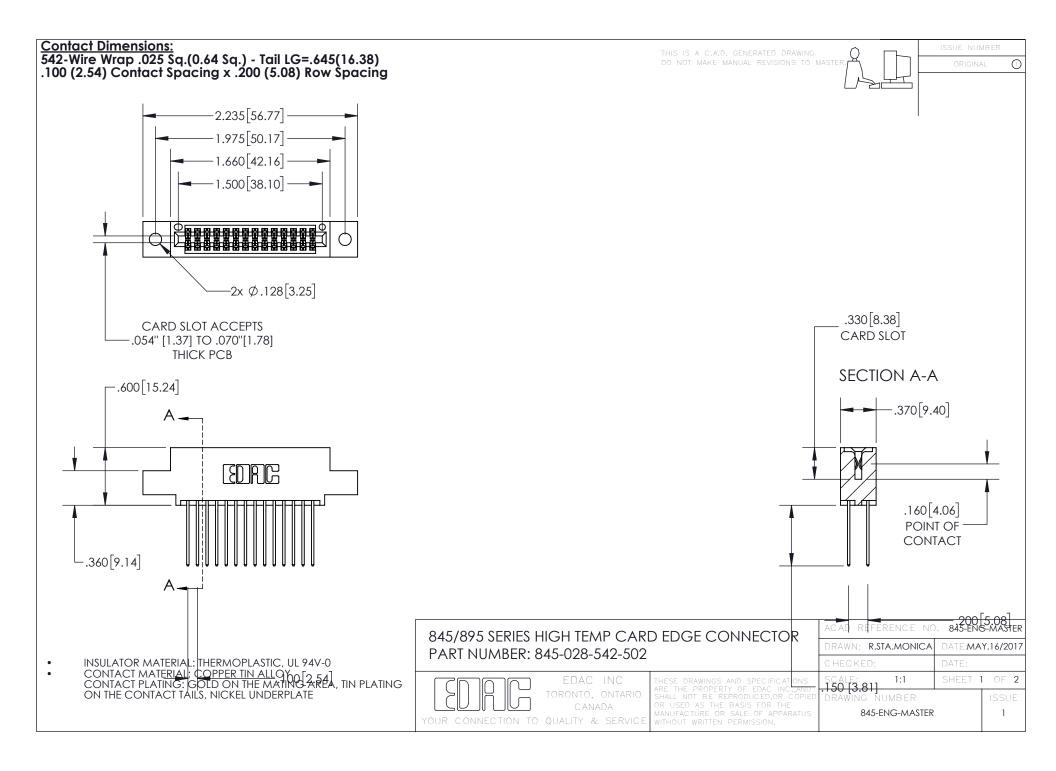

## 845/895 SERIES HIGH TEMP CARD EDGE CONNECTOR CONTACT CODE 555,556,558,559,560 DIMENSIONS

YOUR CONNECTION TO QUALITY & SERVICE

Contact Code 559

|   | ACAD REFERENCE NO. 845-ENG-MASTER |                  |
|---|-----------------------------------|------------------|
|   | DRAWN: R.STA.MONICA               | DATE:MAY.16/2017 |
|   | CHECKED:                          | DATE:            |
|   | SCALE: 1:1                        | SHEET 2 OF 2     |
| D | DRAWING NUMBER                    | ISSUE            |