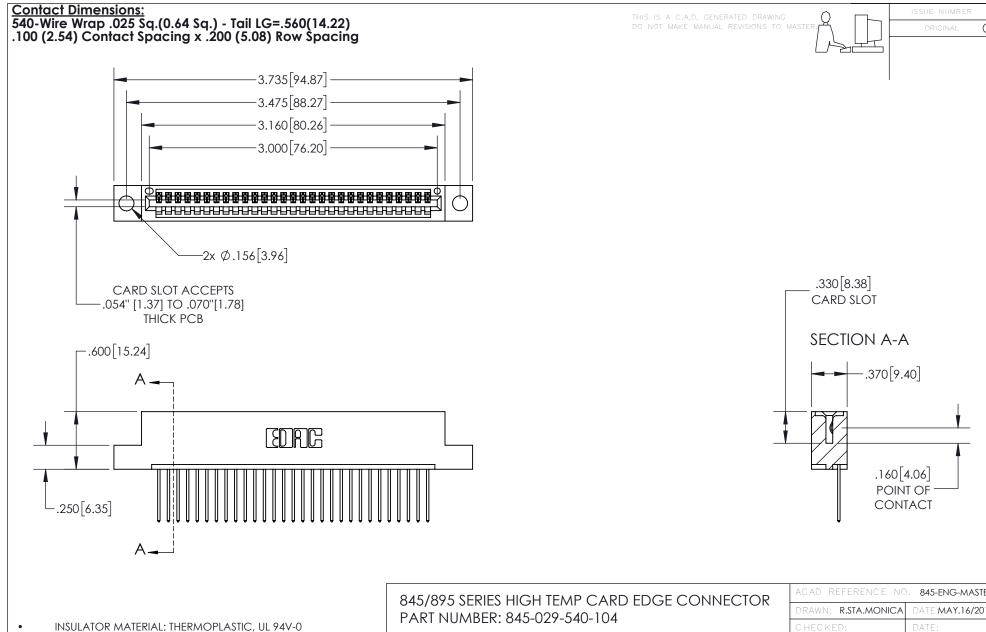

CONTACT MATERIAL; COPPER TIN ALLOY
CONTACT PLATING: GOLD ON THE MATING AREA, TIN PLATING
ON THE CONTACT TAILS, NICKEL UNDERPLATE

YOUR CONNECTION TO QUALITY & SERVICE

| ACAD REFERENCE NO. 845-ENG-MASTER |     |                  |       |
|-----------------------------------|-----|------------------|-------|
| DRAWN: R.STA.MONICA               |     | DATE:MAY.16/2017 |       |
| CHECKED:                          |     | DATE:            |       |
| SCALE:                            | 1:1 | SHEET 1          | OF 2  |
| DRAWING NUMBER                    |     |                  | ISSUE |

845-ENG-MASTER







Contact Code 559

INSULATOR MATERIAL: THERMOPLASTIC POLYESTER, UL 94V-0 DAP MATERIAL AVAILABLE UPON REQUEST

**Contact Code 558** 

CONTACT MATERIAL; COPPER ALLOY CONTACT PLATING: G