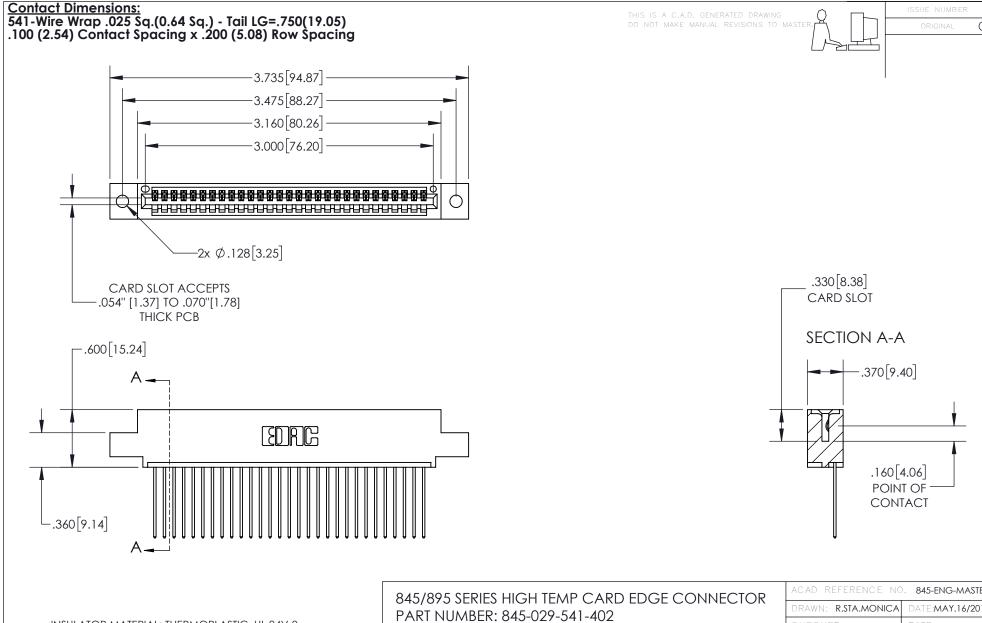

INSULATOR MATERIAL: THERMOPLASTIC, UL 94V-0

CONTACT MATERIAL; COPPER TIN ALLOY
CONTACT PLATING: GOLD ON THE MATING AREA, TIN PLATING
ON THE CONTACT TAILS, NICKEL UNDERPLATE

YOUR CONNECTION TO QUALITY & SERVICE