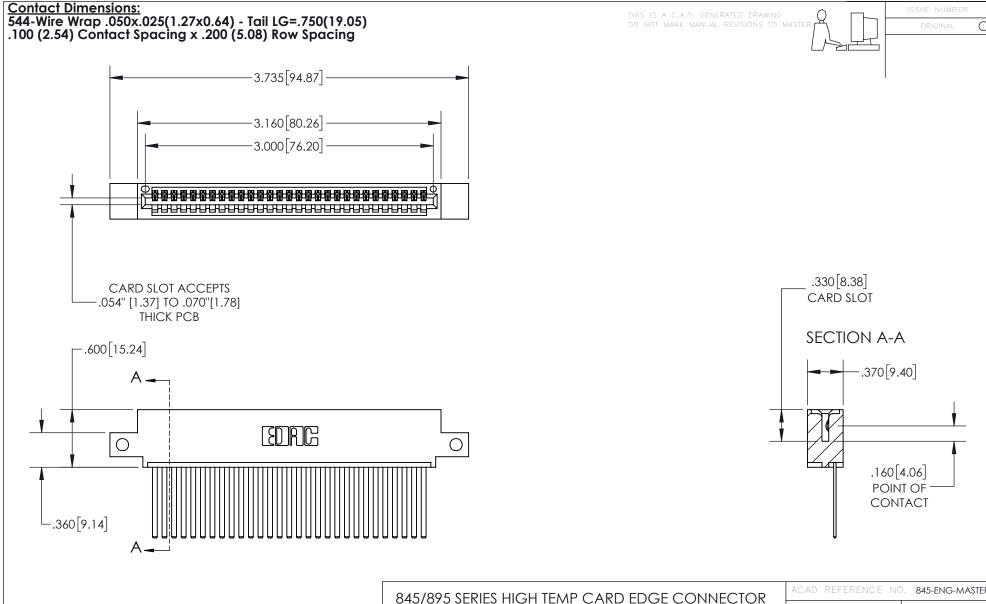

845-ENG-MASTER

Contact Code 559

INSULATOR MATERIAL: THERMOPLASTIC POLYESTER, UL 94V-0 DAP MATERIAL AVAILABLE UPON REQUEST

**Contact Code 558** 

CONTACT MATERIAL; COPPER ALLOY CONTACT PLATING: GOLD ON THE MATING AREA, TIN PLATING ON THE CONTACT TAILS, NICKEL UNDERPLATE