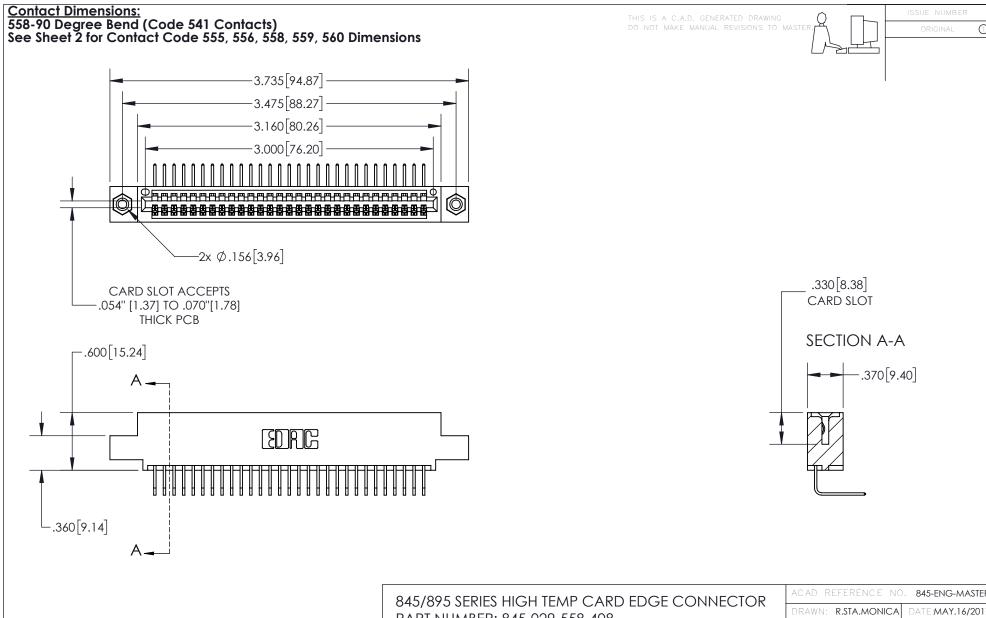

INSULATOR MATERIAL: THERMOPLASTIC, UL 94V-0

CONTACT MATERIAL; COPPER TIN ALLOY
CONTACT PLATING: GOLD ON THE MATING AREA, TIN PLATING
ON THE CONTACT TAILS, NICKEL UNDERPLATE

| 845/895 SERIES HIGH TEMP CARD EDGE CONNE | CIOR |
|------------------------------------------|------|
| PART NUMBER: 845-029-558-408             |      |

YOUR CONNECTION TO QUALITY & SERVICE

| ACAD REFERENCE NO. 845-ENG-MASTER |             |         |           |  |
|-----------------------------------|-------------|---------|-----------|--|
| DRAWN: R                          | .STA.MONICA | DATE:MA | Y.16/2017 |  |
| CHECKED                           | :           | DATE:   |           |  |
| SCALE:                            | 1:1         | SHEET 1 | OF 2      |  |
| DRAWING                           | NUMBER      |         | ISSUE     |  |