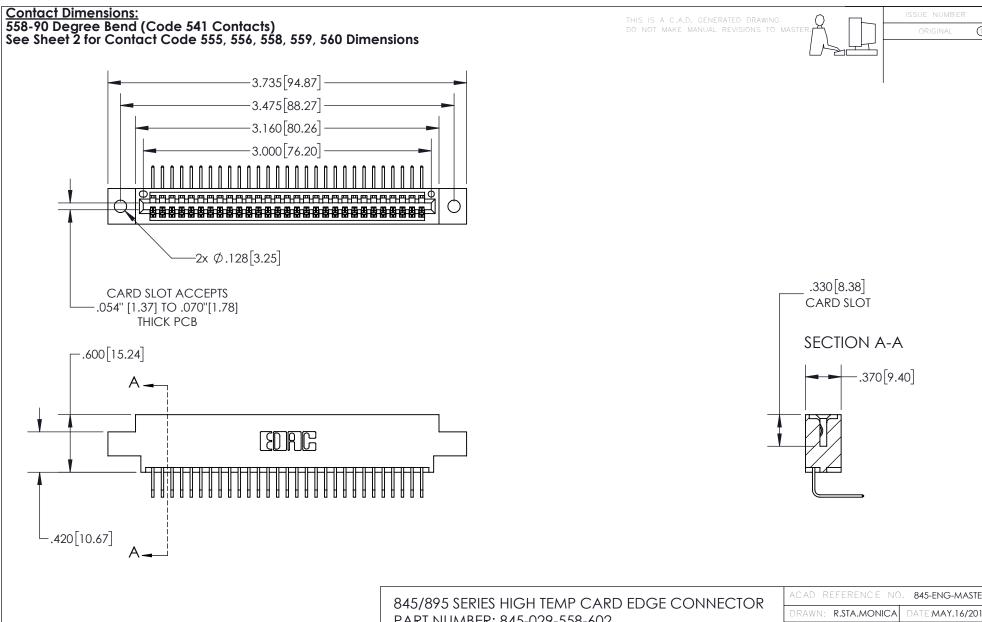

INSULATOR MATERIAL: THERMOPLASTIC, UL 94V-0

CONTACT MATERIAL; COPPER TIN ALLOY
CONTACT PLATING: GOLD ON THE MATING AREA, TIN PLATING
ON THE CONTACT TAILS, NICKEL UNDERPLATE

PART NUMBER: 845-029-558-602

YOUR CONNECTION TO QUALITY & SERVICE