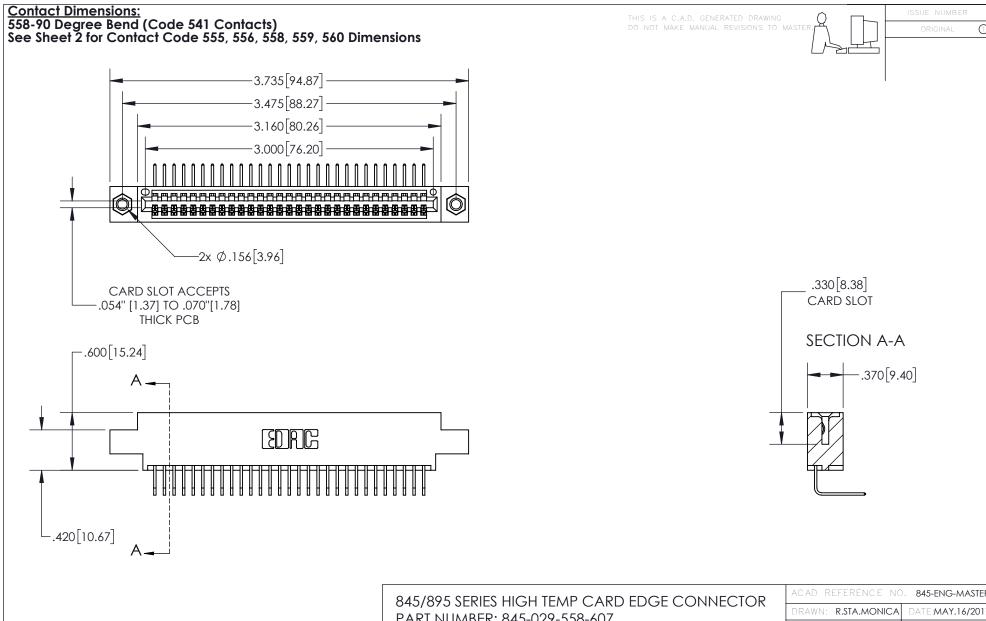

INSULATOR MATERIAL: THERMOPLASTIC, UL 94V-0

CONTACT MATERIAL; COPPER TIN ALLOY
CONTACT PLATING: GOLD ON THE MATING AREA, TIN PLATING
ON THE CONTACT TAILS, NICKEL UNDERPLATE

| 845/895 SERIES HIGH TEMP CARD EDGE CONNECTO | R |
|---------------------------------------------|---|
| PART NUMBER: 845-029-558-607                |   |

YOUR CONNECTION TO QUALITY & SERVICE

| ACAD REFERENCE NO   | . 845-ENG-MASTER |
|---------------------|------------------|
| DRAWN: R.STA.MONICA | DATE:MAY.16/2017 |
| CHECKED:            | DATE:            |
| SCALE: 1:1          | SHEET 1 OF 2     |
| DRAWING NUMBER      | ISSUE            |